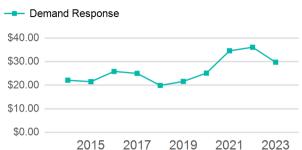

# Operating Expenses per Vehicle Revenue Mile

| Service | Supp | lied |
|---------|------|------|

15 **Annual Vehicle Revenue Miles (VRM)** 426,112 2 **Annual Vehicle Revenue Hours (VRH)** 20,933

**Vehicles Operated in Maximum Service (VOMS)** 

| Metrics         | Service E  | Service Efficiency |             | Service Effectiveness |            |  |
|-----------------|------------|--------------------|-------------|-----------------------|------------|--|
| Mode            | OE per VRM | OE per VRH         | UPT per VRM | UPT per VRH           | OE per UPT |  |
| Demand Response | \$2.06     | \$41.98            | 0.1         | 1.4                   | \$29.73    |  |
| Total           | \$2.06     | \$41.98            | 0.1         | 1.4                   | \$29.73    |  |