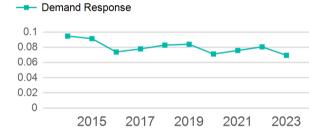

| Metrics         | Service E  | Service Efficiency |             | Service Effectiveness |            |  |
|-----------------|------------|--------------------|-------------|-----------------------|------------|--|
| Mode            | OE per VRM | OE per VRH         | UPT per VRM | UPT per VRH           | OE per UPT |  |
| Demand Response | \$2.06     | \$41.98            | 0.1         | 1.4                   | \$29.73    |  |
| Total           | \$2.06     | \$41.98            | 0.1         | 1.4                   | \$29.73    |  |

#### Unlinked Passenger Trip per Vehicle Revenue Mile

p. 1 of 2