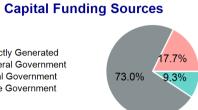

#### **Sources of Capital Funds Expended**

**Directly Generated** \$40,616 Federal Government \$318,470 **Local Government** \$77,225 State Government \$0

**Total Capital Funds Expended** \$436,311