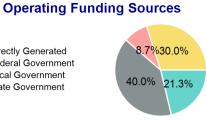

#### **Sources of Operating Funds Expended**

| Directly Generated |
|--------------------|
| Federal Government |
| Local Government   |
| State Government   |

| Mode                              | Operating<br>Expenses                | Fare<br>Revenues  |
|-----------------------------------|--------------------------------------|-------------------|
| Demand Response<br>Bus<br>Vanpool | \$4,351,109<br>\$592,226<br>\$71,974 | \$0<br>\$0<br>\$0 |
| Total                             | \$5.015.309                          | \$0               |

#### **Directly Generated** \$1,066,386 Federal Government \$2,006,931 **Local Government** \$438,802 State Government \$1,503,190 **Total Operating** \$5,015,309 **Funds Expended**