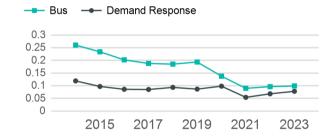

# Operating Expenses per Vehicle Revenue Mile — Bus — Demand Response \$80.00 \$60.00 \$40.00 \$20.00 \$20.00 \$20.00 \$20.00

| Metrics                           | Service Efficiency         |                               | Service Effectiveness |                   |                              |
|-----------------------------------|----------------------------|-------------------------------|-----------------------|-------------------|------------------------------|
| Mode                              | OE per VRM                 | OE per VRH                    | UPT per VRM           | UPT per VRH       | OE per UPT                   |
| Demand Response<br>Bus<br>Vanpool | \$3.35<br>\$1.65<br>\$0.74 | \$72.10<br>\$39.56<br>\$35.32 | 0.1<br>0.1<br>0.2     | 1.7<br>2.4<br>8.3 | \$43.00<br>\$16.69<br>\$4.24 |
| Total                             | \$2.86                     | \$64.83                       | 0.1                   | 2.0               | \$32.64                      |