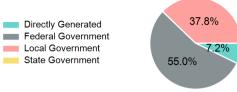

# Sources of Operating Funds Expended

Directly Generated \$272,512
Federal Government \$2,083,795
Local Government \$1,434,728
State Government \$0

Total Operating \$3,791,035