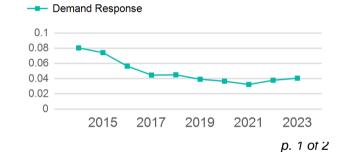

40,160                       | 73,979                                |

| Metrics         | Service E  | Service Efficiency |             | Service Effectiveness |            |  |
|-----------------|------------|--------------------|-------------|-----------------------|------------|--|
| Mode            | OE per VRM | OE per VRH         | UPT per VRM | UPT per VRH           | OE per UPT |  |
| Demand Response | \$2.18     | \$51.24            | 0.0         | 1.0                   | \$53.65    |  |
| Total           | \$2.18     | \$51.24            | 0.0         | 1.0                   | \$53.65    |  |

# Operating Expenses per Vehicle Revenue Mile Demand Response \$80.00 \$60.00 \$40.00 \$20.00 \$20.00 \$20.00 \$20.00 \$20.00 \$20.00

# Unlinked Passenger Trip per Vehicle Revenue Mile



## 2023 Annual Agency Profile - Central Kentucky Community Action Council (NTD ID 41165)

## 2023 Funding Breakdown

| Summary of | f Operating | <b>Expenses</b> | (OE) |
|------------|-------------|-----------------|------|
|------------|-------------|-----------------|------|

Mode

**Total** 

**Demand Response** 

Operating

**Expenses** 

\$3,791,035

\$3,791,035

# Sources of Operating Funds Expended

Directly Generated \$272,512
Federal Government \$2,083,795
Local Government \$1,434,728
State Government \$0

Total Operating \$3,791,035

## Funds Expended

# Operating Funding Sources



### **Capital Funding Sources**





## **Sources of Capital Funds Expended**

Directly Generated \$0
Federal Government \$108,561
Local Government \$0
State Government \$0

Total Capital Funds Exp