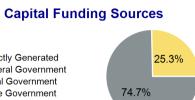

#### **Sources of Capital Funds Expended**

| Directly Generated | \$0       |
|--------------------|-----------|
| Federal Government | \$165,449 |
| Local Government   | \$0       |
| State Government   | \$56,163  |
|                    |           |

**Total Capital Funds Expended** \$221,612