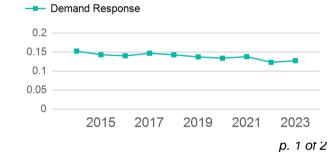

| Metrics         | Service E  | Service Efficiency |             | Service Effectiveness |            |  |
|-----------------|------------|--------------------|-------------|-----------------------|------------|--|
| Mode            | OE per VRM | OE per VRH         | UPT per VRM | UPT per VRH           | OE per UPT |  |
| Demand Response | \$3.55     | \$61.34            | 0.1         | 2.2                   | \$27.87    |  |
| Total           | \$3.55     | \$61.34            | 0.1         | 2.2                   | \$27.87    |  |

#### Unlinked Passenger Trip per Vehicle Revenue Mile