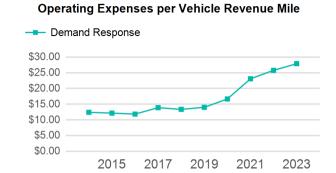

| Metrics         | Service E  | Service Efficiency |             | Service Effectiveness |            |  |
|-----------------|------------|--------------------|-------------|-----------------------|------------|--|
| Mode            | OE per VRM | OE per VRH         | UPT per VRM | UPT per VRH           | OE per UPT |  |
| Demand Response | \$3.55     | \$61.34            | 0.1         | 2.2                   | \$27.87    |  |
| Total           | \$3.55     | \$61.34            | 0.1         | 2.2                   | \$27.87    |  |

## 2023 Funding Breakdown

| Summary | of o | <b>Operating</b> | <b>Expenses</b> ( | (OE) |
|---------|------|------------------|-------------------|------|
|---------|------|------------------|-------------------|------|