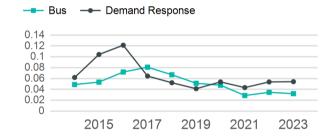

| 34,777                                |

| Metrics                | Service E        | Service Efficiency |             | Service Effectiveness |                    |  |
|------------------------|------------------|--------------------|-------------|-----------------------|--------------------|--|
| Mode                   | OE per VRM       | OE per VRH         | UPT per VRM | UPT per VRH           | OE per UPT         |  |
| Demand Response<br>Bus | \$3.08<br>\$3.06 | \$37.40<br>\$55.22 | 0.1<br>0.0  | 0.7<br>0.6            | \$56.90<br>\$95.44 |  |
| Total                  | \$3.08           | \$40.00            | 0.0         | 0.6                   | \$61.93            |  |

#### Operating Expenses per Vehicle Revenue Mile



#### Unlinked Passenger Trip per Vehicle Revenue Mile



p. 1 of 2

# 2023 Annual Agency Profile - Baker Council on Aging (NTD ID 41170)

## 2023 Funding Breakdown

| Mode                   | Operating<br>Expenses    | Fare<br>Revenues |
|------------------------|--------------------------|------------------|
| Demand Response<br>Bus | \$1,111,050<br>\$280,023 | \$0<br>\$0       |
| Total                  | \$1,391,073              | \$0              |

### Sources of Operating Funds Expended

| Directly Generated<br>Federal Government | \$326,015<br>\$702,068 |
|------------------------------------------|------------------------|
| Local Government State Government        | \$61,950<br>\$301,040  |
| Total Operating Funds Expended           | \$1,391,073            |

#### **Operating Funding Sources**



### **Sources of Capital Funds Expend