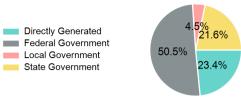

### Sources of Operating Funds Expended

| Directly Generated<br>Federal Government | \$326,015<br>\$702,068 |
|------------------------------------------|------------------------|
| Local Government State Government        | \$61,950<br>\$301,040  |
| Total Operating Funds Expended           | \$1,391,073            |

#### **Operating Funding Sources**