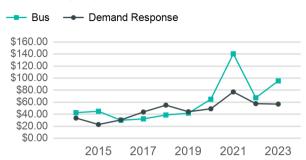

| 452.093                         | 34,777                                |

| Metrics                | Service E        | Service Efficiency |             | Service Effectiveness |                    |  |
|------------------------|------------------|--------------------|-------------|-----------------------|--------------------|--|
| Mode                   | OE per VRM       | OE per VRH         | UPT per VRM | UPT per VRH           | OE per UPT         |  |
| Demand Response<br>Bus | \$3.08<br>\$3.06 | \$37.40<br>\$55.22 | 0.1<br>0.0  | 0.7<br>0.6            | \$56.90<br>\$95.44 |  |
| Total                  | \$3.08           | \$40.00            | 0.0         | 0.6                   | \$61.93            |  |

#### Operating Expenses per Vehicle Revenue Mile



#### Unlinked Passenger Trip per Vehicle Revenue Mile



p. 1 of 2

# 2023 Annual Agency Profile - Baker Council on Aging (NTD ID 41170)

## 2023 Funding Breakdown

| Mode                   | Operating<br>Expenses    | Fare<br>Revenues |
|------------------------|--------------------------|------------------|
| Demand Response<br>Bus | \$1,111,050<br>\$280,023 | \$0<br>\$0       |
| Total                  | \$1,391,073              | \$0              |

### Sources of Operating Funds Expended

| Directly Generated<br>Federal Government | \$326,015<br>\$702,068 |
|------------------------------------------|------------------------|
| Local Government State Government        | \$61,950<br>\$301,040  |
| Total Operating Funds Expended           | \$1,391,073            |

#### **Operating F