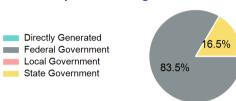

# Sources of Capital Funds Expended

**Sources of Operating Funds** 

\$2,488,874

\$3,453,325

\$5,942,200

\$0

Directly Generated \$0
Federal Government \$1,189,482
Local Government \$0
State Government \$235,624

#### **Capital Funding Sources**

p. 2 of 2