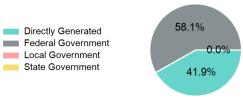

# 2023 Funding Breakdown

| , ,             | <b>0</b> 1 (          | ,                | Expended `                                                              |
|-----------------|-----------------------|------------------|-------------------------------------------------------------------------|
| Mode            | Operating<br>Expenses | Fare<br>Revenues | Directly Generated Federal Government Local Government State Government |
| Demand Response | \$5,942,200           | \$0              | Total Operating<br>Funds Expended                                       |
| Total           | \$5,942,200           | <b>\$0</b>       | 0 (0 %)5                                                                |

# Sources of Capital Funds Expended

**Sources of Operating Funds** 

\$2,488,874

\$3,453,325

\$5,942,200

\$0

Directly Generated \$0
Federal Government \$1,189,482
Local Government \$0
State Government \$235,624