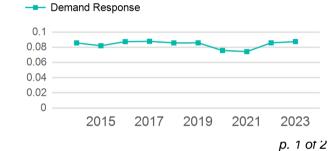

#### Unlinked Passenger Trip per Vehicle Revenue Mile

2019

2021

2023

2017

2015

| Metrics         | Service E  | Service Efficiency |             | Service Effectiveness |            |  |
|-----------------|------------|--------------------|-------------|-----------------------|------------|--|
| Mode            | OE per VRM | OE per VRH         | UPT per VRM | UPT per VRH           | OE per UPT |  |
| Demand Response | \$2.90     | \$56.06            | 0.1         | 1.7                   | \$33.14    |  |
| Total           | \$2.90     | \$56.06            | 0.1         | 1.7                   | \$33.14    |  |