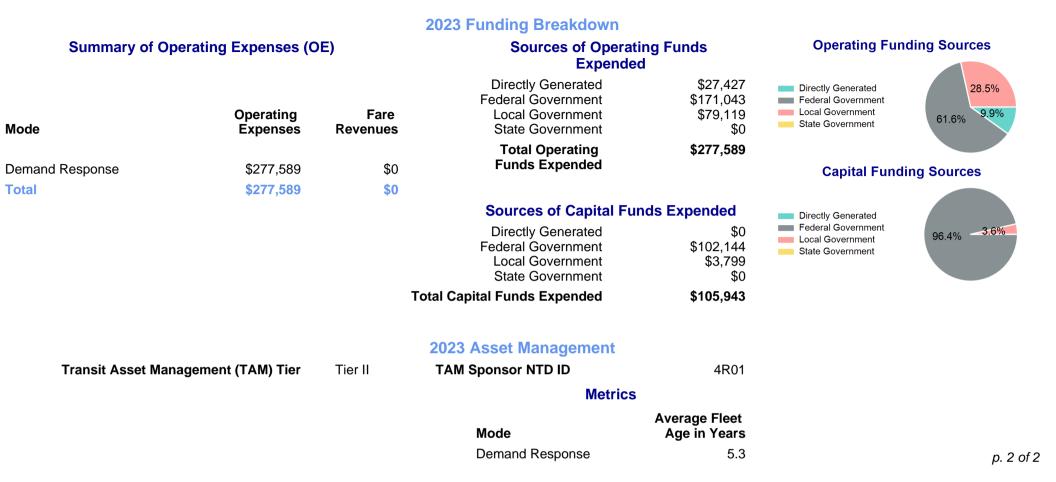

| Mailing Address:             | 175 ALIANT P<br>ALEXANDER                | KWY                          | e - Area Referral & Information Services for the Elderly (NTD ID 41188)<br>Website: arisetransportation.org |                                 |                                       |        |                                                                 |
|------------------------------|------------------------------------------|------------------------------|-------------------------------------------------------------------------------------------------------------|---------------------------------|---------------------------------------|--------|-----------------------------------------------------------------|
|                              |                                          |                              |                                                                                                             | Service Cons                    | sumed                                 |        |                                                                 |
|                              |                                          |                              | Annual Unlinked Trips (UPT)                                                                                 |                                 |                                       | 10,201 | Operating Expenses per Vehicle Revenue Mile  —— Demand Response |
| Assets<br>Revenue Vehicles 6 |                                          |                              | Service Supplied<br>Annual Vehicle Revenue Miles (VRM)                                                      |                                 |                                       | 51,589 | \$30.00                                                         |
| Service Vehicles             | _                                        |                              | Annual Vehicle Revenue Hours (VRH)                                                                          |                                 |                                       | 4,721  | \$20.00                                                         |
| Facilities                   |                                          |                              | Vehicles Operated in Maximum Service (VOMS)                                                                 |                                 |                                       | 5      | \$10.00                                                         |
|                              |                                          | Modal                        | Characteristics                                                                                             | haracteristics                  |                                       |        | \$0.00 2015 2017 2019 2021 2023                                 |
| Mode                         | Annual<br>Unlinked<br>Passenger<br>Trips | Directly<br>Operated<br>VOMS | Purchased<br>Transportation<br>VOMS                                                                         | Annual Vehicle<br>Revenue Miles | Annual<br>Vehicle<br>Revenue<br>Hours |        | Unlinked Passenger Trip per Vehicle Revenue<br>Mile             |
| Demand Response              | 10,201                                   | 5                            | 0                                                                                                           | 51,589                          | 4,721                                 |        | Demand Response                                                 |
| Total                        | 10,201                                   | 5                            | 0                                                                                                           | 51,589                          | 4,721                                 |        | 0.3<br>0.25<br>0.2                                              |
| Metrics                      | Service Efficiency Service Effectiveness |                              |                                                                                                             |                                 | S                                     |        | 0.15                                                            |
| Mode                         | OE per VRM                               | OE per VRH                   | UPT per VRM                                                                                                 | UPT per VRH                     | OE per UPT                            |        | 0.05                                                            |
| Demand Response              | \$5.38                                   | \$58.80                      | 0.2                                                                                                         | 2.2                             | \$27.21                               |        | 0 2015 2017 2019 2021 2023                                      |
| Total                        | \$5.38                                   | \$58.80                      | 0.2                                                                                                         | 2.2                             | \$27.21                               |        | p. 1 of .                                                       |