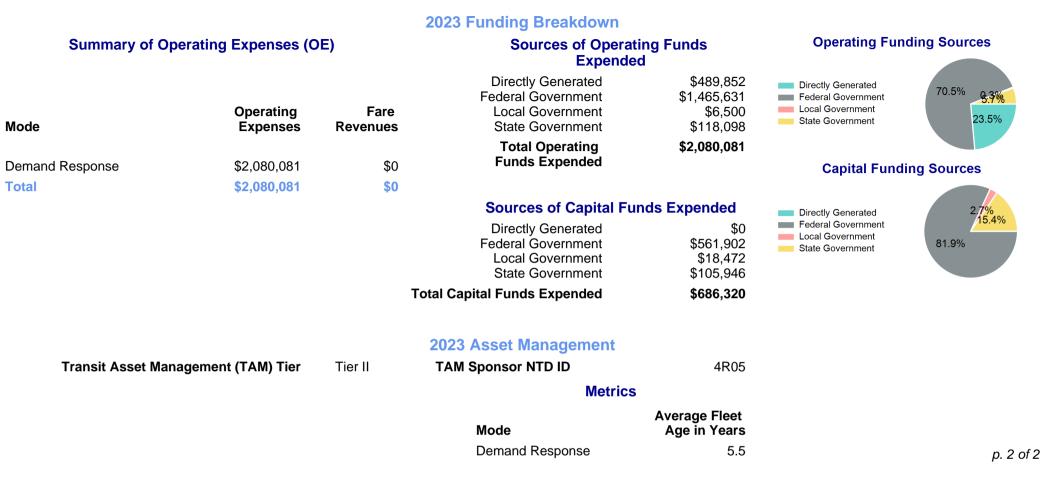

## 2023 Annual Agency Profile - Bolivar County Council On Aging, Inc. (NTD ID 41192)