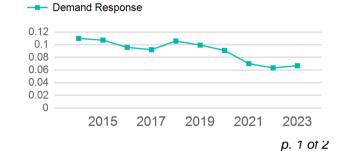

# Unlinked Passenger Trip per Vehicle Revenue Mile

2019

2021

2023

2017

2015