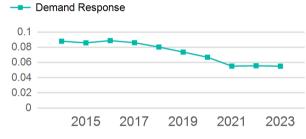

| Metrics         | Service Efficiency |            | Service Effectiveness |             |            |  |
|-----------------|--------------------|------------|-----------------------|-------------|------------|--|
| Mode            | OE per VRM         | OE per VRH | UPT per VRM           | UPT per VRH | OE per UPT |  |
| Demand Response | \$2.89             | \$65.75    | 0.1                   | 1.3         | \$52.41    |  |
| Total           | \$2.89             | \$65.75    | 0.1                   | 1.3         | \$52.41    |  |