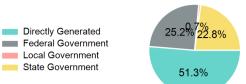

### **Sources of Operating Funds** Expended

| \$1,920,266 |
|-------------|
| \$438,270   |
| \$13,814    |
| \$483,196   |
| \$984,986   |
|             |

**Funds Expended** 