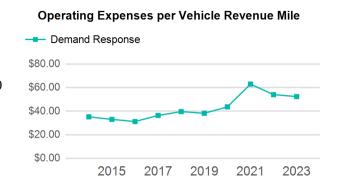

| Metrics         | Service Efficiency |            | Service Effectiveness |             |            |  |
|-----------------|--------------------|------------|-----------------------|-------------|------------|--|
| Mode            | OE per VRM         | OE per VRH | UPT per VRM           | UPT per VRH | OE per UPT |  |
| Demand Response | \$2.89             | \$65.75    | 0.1                   | 1.3         | \$52.41    |  |
| Total           | \$2.89             | \$65.75    | 0.1                   | 1.3         | \$52.41    |  |