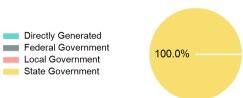

# **Sources of Capital Funds Expended**

| Directly Generated | \$0      |
|--------------------|----------|
| Federal Government | \$0      |
| Local Government   | \$0      |
| State Government   | \$67,052 |

**Total Capital Funds Expended** \$67,052