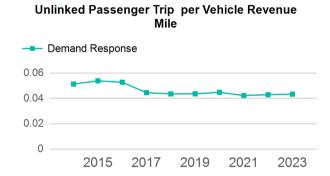

#### **Modal Characteristics**

0.0

| Mode            | Unlinked<br>Passenger<br>Trips | Operated<br>VOMS   | Transportation VOMS | Annual Vehicle<br>Revenue Miles | Vehicle<br>Revenue<br>Hours |
|-----------------|--------------------------------|--------------------|---------------------|---------------------------------|-----------------------------|
| Demand Response | 8,999                          | 7                  | 0                   | 207,410                         | 8,420                       |
| Total           | 8,999                          | 7                  | 0                   | 207,410                         | 8,420                       |
| Metrics         | Service E                      | Service Efficiency |                     | vice Effectivenes               | iveness                     |
| Mode            | OE per VRM                     | OE per VRH         | UPT per VRM         | UPT per VRH                     | OE per UPT                  |
| Demand Response | \$1.72                         | \$42.26            | 0.0                 | 1.1                             | \$39.54                     |

\$42.26

2017

2019

2021

2023

p. 1 of 2

2015