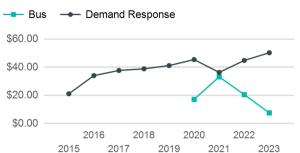

| 746.233                         | 48,417                                |

| Metrics                | Service E        | Service Efficiency |             | Service Effectiveness |                   |  |
|------------------------|------------------|--------------------|-------------|-----------------------|-------------------|--|
| Mode                   | OE per VRM       | OE per VRH         | UPT per VRM | UPT per VRH           | OE per UPT        |  |
| Demand Response<br>Bus | \$3.89<br>\$4.98 | \$61.05<br>\$59.91 | 0.1<br>0.7  | 1.2<br>7.9            | \$50.27<br>\$7.54 |  |
| Total                  | \$3.96           | \$60.96            | 0.1         | 1.7                   | \$35.28           |  |

### Operating Expenses per Vehicle Revenue Mile



# Unlinked Passenger Trip per Vehicle Revenue Mile



p. 1 of 2

## 2023 Annual Agency Profile - Central Florida Regional Planning Council (NTD ID 44938)

### 2023 Funding Breakdown

### **Summary of Operating Expenses (OE)**

Mode

Bus

**Total** 

**Demand Response** 

Operating

**Expenses** 

\$2,730,275

\$2,951,684

\$221,409

# Sources of Operating Funds Expended

| Total Operating    | \$2,951,684 |
|--------------------|-------------|
| State Government   | \$986,045   |
| Local Government   | \$78,568    |
| Federal Government | \$1,833,863 |
| Directly Generated | \$53,208    |
|                    |             |

# \$1,833,863 Federal Government \$78,568 Local Government \$986,045 State Government



### **Operating Funding Sources**



### **Capital Funding Sources**



Dir