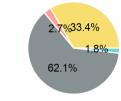

### 2023 Funding Breakdown

# Sources of Operating Funds Expended

| Total Operating    | \$2,951,684 |
|--------------------|-------------|
| State Government   | \$986,045   |
| Local Government   | \$78,568    |
| Federal Government | \$1,833,863 |
| Directly Generated | \$53,208    |
|                    |             |

# \$1,833,863 Federal Government \$78,568 Local Government \$986,045 State Government