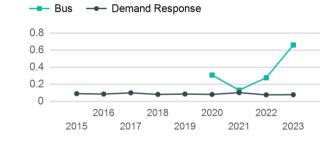

| 48,417                                |

| Metrics                | Service E        | Service Efficiency |             | Service Effectiveness |                   |  |
|------------------------|------------------|--------------------|-------------|-----------------------|-------------------|--|
| Mode                   | OE per VRM       | OE per VRH         | UPT per VRM | UPT per VRH           | OE per UPT        |  |
| Demand Response<br>Bus | \$3.89<br>\$4.98 | \$61.05<br>\$59.91 | 0.1<br>0.7  | 1.2<br>7.9            | \$50.27<br>\$7.54 |  |
| Total                  | \$3.96           | \$60.96            | 0.1         | 1.7                   | \$35.28           |  |

### Operating Expenses per Vehicle Revenue Mile



# Unlinked Passenger Trip per Vehicle Revenue Mile



p. 1 of 2

## 2023 Annual Agency Profile - Central Florida Regional Planning Council (NTD ID 44938)

### 2023 Funding Breakdown

### **Summary of Operating Expenses (OE)**

Mode

Bus

**Total** 

**Demand Response** 

Operating

**Expenses** 

\$2,730,275

\$2,951,684

\$221,409

# Sources of Operating Funds Expended

| Total Operating    | \$2,951,684 |
|--------------------|-------------|
| State Government   | \$986,045   |
| Local Government   | \$78,568    |
| Federal Government | \$1,833,863 |
| Directly Generated | \$53,208    |
|                    |             |

# \$1,833,863 Federal Government \$78,568 Local Government \$986,045 State Government



### **Operating Funding Sources**



### **Capital Funding Sources**



Directly Generated



### **Sources of Capital Funds Expe