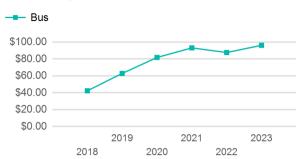

,091                                 |  |
| 985                                      | 7                            | 0                                   | 29 851                          | 1 091                                 |  |

| Metrics | Service E  | Service Efficiency |             | Service Effectiveness |            |  |  |
|---------|------------|--------------------|-------------|-----------------------|------------|--|--|
| Mode    | OE per VRM | OE per VRH         | UPT per VRM | UPT per VRH           | OE per UPT |  |  |
| Bus     | \$3.17     | \$86.74            | 0.0         | 0.9                   | \$96.07    |  |  |
| Total   | \$3.17     | \$86.74            | 0.0         | 0.9                   | \$96.07    |  |  |

#### Operating Expenses per Vehicle Revenue Mile



#### Unlinked Passenger Trip per Vehicle Revenue Mile



p. 1 of 2

# 2023 Annual Agency Profile - Municipality of Jayuya (NTD ID 44941)

## 2023 Funding Breakdown

|       | Summary of Operating Expenses (OE)  |                  | Sources of Operating Funds Expended                                              |                                    | Operating Funding Sources                                               |             |
|-------|-------------------------------------|------------------|----------------------------------------------------------------------------------|------------------------------------|-------------------------------------------------------------------------|-------------|
| Mode  | Operating<br>Expenses               | Fare<br>Revenues | Directly Generat