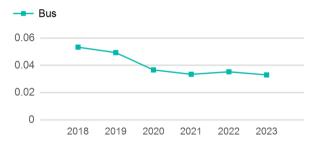

| 7                            | 0                                   | 29 851                          | 1 091                                 |  |

| Metrics | Service E  | Service Efficiency |             | Service Effectiveness |            |  |  |
|---------|------------|--------------------|-------------|-----------------------|------------|--|--|
| Mode    | OE per VRM | OE per VRH         | UPT per VRM | UPT per VRH           | OE per UPT |  |  |
| Bus     | \$3.17     | \$86.74            | 0.0         | 0.9                   | \$96.07    |  |  |
| Total   | \$3.17     | \$86.74            | 0.0         | 0.9                   | \$96.07    |  |  |

#### Operating Expenses per Vehicle Revenue Mile



#### Unlinked Passenger Trip per Vehicle Revenue Mile



p. 1 of 2

# 2023 Annual Agency Profile - Municipality of Jayuya (NTD ID 44941)

## 2023 Funding Breakdown

|       | Summary of Operating Expenses (OE)  |                  | Sources of Operating Funds Expended                                              |                                    | Operating Funding Sources                                               |             |
|-------|-------------------------------------|------------------|----------------------------------------------------------------------------------|------------------------------------|-------------------------------------------------------------------------|-------------|
| Mode  | Operating<br>Expenses               | Fare<br>Revenues | Directly Generated Federal Government Local Government State Government