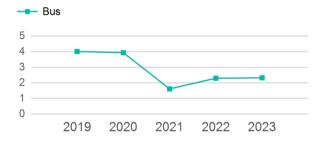

| 0                            | 2                                   | 16 125                          | 2 451                                 |  |

| Metrics | Service E  | Service Efficiency |             | Service Effectiveness |            |  |  |
|---------|------------|--------------------|-------------|-----------------------|------------|--|--|
| Mode    | OE per VRM | OE per VRH         | UPT per VRM | UPT per VRH           | OE per UPT |  |  |
| Bus     | \$11.91    | \$78.36            | 2.3         | 15.3                  | \$5.13     |  |  |
| Total   | \$11.91    | \$78.36            | 2.3         | 15.3                  | \$5.13     |  |  |

#### Operating Expenses per Vehicle Revenue Mile



# Unlinked Passenger Trip per Vehicle Revenue Mile



p. 1 of 2

# 2023 Annual Agency Profile - County of Hyde (NTD ID 44947)

## 2023 Funding Breakdown

|       | Summary of Operating Expenses (O    | Sources of Operating Funds<br>Expended |                                                                                  | Operating Funding Sources          |                                                                         |             |
|-------|-------------------------------------|----------------------------------------|----------------------------------------------------------------------------------|------------------------------------|-------------------------------------------------------------------------|-------------|
| Mode  | Operating<br>Expenses               | Fare<br>Revenues                       | Directly Genera