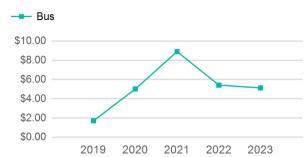

,451                                 |  |
| 37 436                                   | 0                            | 2                                   | 16 125                          | 2 451                                 |  |

| Metrics | Service E  | Service Efficiency |             | Service Effectiveness |            |  |  |
|---------|------------|--------------------|-------------|-----------------------|------------|--|--|
| Mode    | OE per VRM | OE per VRH         | UPT per VRM | UPT per VRH           | OE per UPT |  |  |
| Bus     | \$11.91    | \$78.36            | 2.3         | 15.3                  | \$5.13     |  |  |
| Total   | \$11.91    | \$78.36            | 2.3         | 15.3                  | \$5.13     |  |  |

#### Operating Expenses per Vehicle Revenue Mile



# Unlinked Passenger Trip per Vehicle Revenue Mile



p. 1 of 2

# 2023 Annual Agency Profile - County of Hyde (NTD ID 44947)

## 2023 Funding Breakdown

|       | Summary of Operating Expenses (O    | Sources of Operating Funds<br>Expended |                                                                                  | Operating Funding Sources          |                                                                         |             |
|-------|-------------------------------------|----------------------------------------|----------------------------------------------------------------------------------|------------------------------------|-------------------------------------------------------------------------|-------------|
| Mode  | Operating<br>Expenses               | Fa