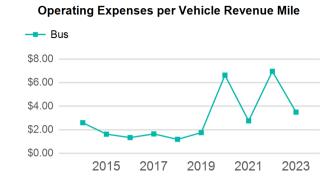

| Metrics | Service E  | Service Efficiency |             | Service Effectiveness |            |  |  |
|---------|------------|--------------------|-------------|-----------------------|------------|--|--|
| Mode    | OE per VRM | OE per VRH         | UPT per VRM | UPT per VRH           | OE per UPT |  |  |
| Bus     | \$3.50     | \$78.87            | 0.0         | 0.9                   | \$84.51    |  |  |
| Total   | \$3.50     | \$78.87            | 0.0         | 0.9                   | \$84.51    |  |  |