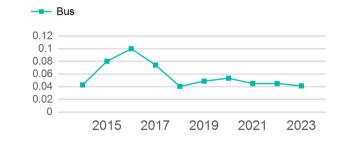

|
| Total | 1,750                                    | 1                            | 0                                   | 42,292                          | 1,875                                 |

| Metrics | Service E  | Service Efficiency |             | Service Effectiveness |            |  |  |
|---------|------------|--------------------|-------------|-----------------------|------------|--|--|
| Mode    | OE per VRM | OE per VRH         | UPT per VRM | UPT per VRH           | OE per UPT |  |  |
| Bus     | \$3.50     | \$78.87            | 0.0         | 0.9                   | \$84.51    |  |  |
| Total   | \$3.50     | \$78.87            | 0.0         | 0.9                   | \$84.51    |  |  |

# Unlinked Passenger Trip per Vehicle Revenue Mile



p. 1 of 2

## 2023 Annual Agency Profile - Bay Mills Indian Community (NTD ID 50007)

## 2023 Funding Breakdown

| Summary | Summary of Operating Expenses (OE) |                  | Sources of Operating Funds<br>Expended                                           |                                    | Operating Funding Sources                                               |             |
|---------|------------------------------------|------------------|----------------------------------------------------------------------------------|------------------------------------|-------------------------------------------------------------------------|-------------|
| Mode    | Operating<br>Expenses              | Fare<br>Revenues | Directly Generated<br>Federal Government<br>Local Government<br>S