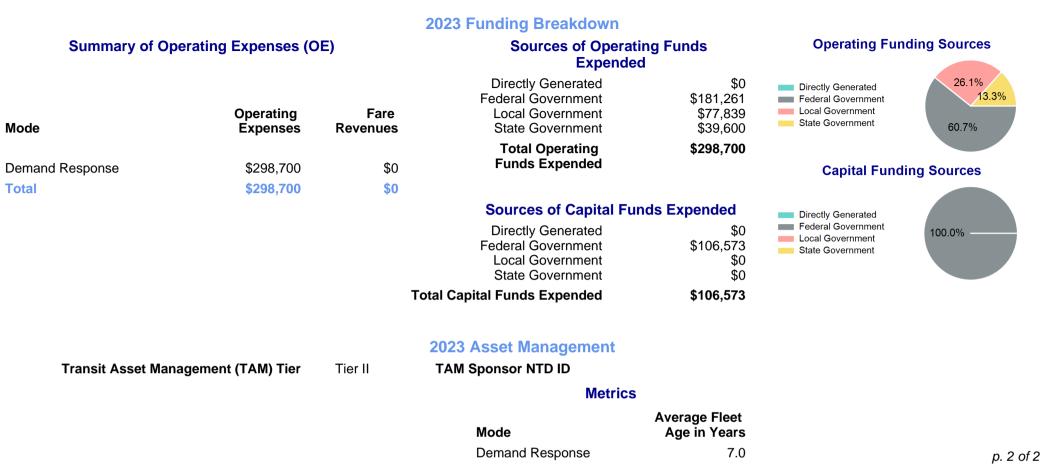

## 2023 Annual Agency Profile - Forest County Potawatomi Community (NTD ID 50014)

| Mailing Address:       | 5416 EVE<br>CRANDO        | RYBODYS RD<br>N, WI | Website: https://transit.fcpotawatomi.com |         |                                             |  |  |
|------------------------|---------------------------|---------------------|-------------------------------------------|---------|---------------------------------------------|--|--|
| Geographic Coverage    |                           |                     | Service Consumed                          |         |                                             |  |  |
| Primary Urbanized/Rura | Il Area Wisconsin Non-UZA |                     | Annual Unlinked Trips (UPT)               | 14,848  | Operating Expenses per Vehicle Revenue Mile |  |  |
| Other Areas Served:    |                           |                     |                                           |         | ─ <b>=</b> ─ Demand Response                |  |  |
|                        |                           |                     |                                           |         | \$50.00                                     |  |  |
| Assets                 |                           | Service Supplied    |                                           | \$40.00 |                                             |  |  |
| Revenue Vehicles       |                           | 14                  | Annual Vehicle Revenue Miles (VRM)        | 78,691  | \$30.00                                     |  |  |
| Service Vehicles       |                           | 1                   | Annual Vehicle Revenue Hours (VRH)        | 3,828   | \$20.00                                     |  |  |
|                        |                           |                     |                                           |         | \$10.00                                     |  |  |

## **Modal Characteristics**

| Mode            | Annual<br>Unlinked<br>Passenger<br>Trips | Directly<br>Operated<br>VOMS | Purchased<br>Transportation<br>VOMS | Annual Vehicle<br>Revenue Miles | Annual<br>Vehicle<br>Revenue<br>Hours |
|-----------------|------------------------------------------|------------------------------|-------------------------------------|---------------------------------|---------------------------------------|
| Demand Response | 14,848                                   | 8                            | 0                                   | 78,691                          | 3,828                                 |
| Total           | 14,848                                   | 8                            | 0                                   | 78,691                          | 3,828                                 |

1

Facilities

| Metrics         | Service Efficiency |            | Service Effectiveness |             |            |  |
|-----------------|--------------------|------------|-----------------------|-------------|------------|--|
| Mode            | OE per VRM         | OE per VRH | UPT per VRM           | UPT per VRH | OE per UPT |  |
| Demand Response | \$3.80             | \$78.03    | 0.2                   | 3.9         | \$20.12    |  |
| Total           | \$3.80             | \$78.03    | 0.2                   | 3.9         | \$20.12    |  |