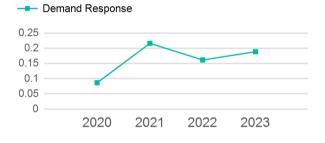

## Unlinked Passenger Trip per Vehicle Revenue Mile

2020

8

\$0.00

2021

p. 1 of 2

2023

2022