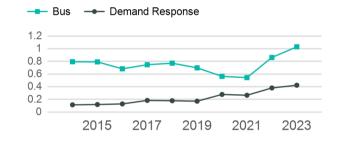

#### Unlinked Passenger Trip per Vehicle Revenue Mile

p. 1 of 2

| Metrics                | Service E         | Efficiency          | Serv        | vice Effectivenes | SS                |
|------------------------|-------------------|---------------------|-------------|-------------------|-------------------|
| Mode                   | OE per VRM        | OE per VRH          | UPT per VRM | UPT per VRH       | OE per UPT        |
| Bus<br>Demand Response | \$4.92<br>\$13.26 | \$73.69<br>\$105.90 | 1.0<br>0.4  | 15.4<br>3.4       | \$4.77<br>\$31.31 |
| Total                  | \$5.42            | \$77.18             | 1.0         | 14.1              | \$5.46            |