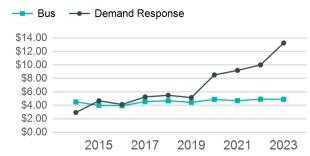

# Operating Expenses per Vehicle Revenue Mile

| Metrics                | Service E         | Efficiency          | Serv        | vice Effectivenes | SS                |
|------------------------|-------------------|---------------------|-------------|-------------------|-------------------|
| Mode                   | OE per VRM        | OE per VRH          | UPT per VRM | UPT per VRH       | OE per UPT        |
| Bus<br>Demand Response | \$4.92<br>\$13.26 | \$73.69<br>\$105.90 | 1.0<br>0.4  | 15.4<br>3.4       | \$4.77<br>\$31.31 |
| Total                  | \$5.42            | \$77.18             | 1.0         | 14.1              | \$5.46            |