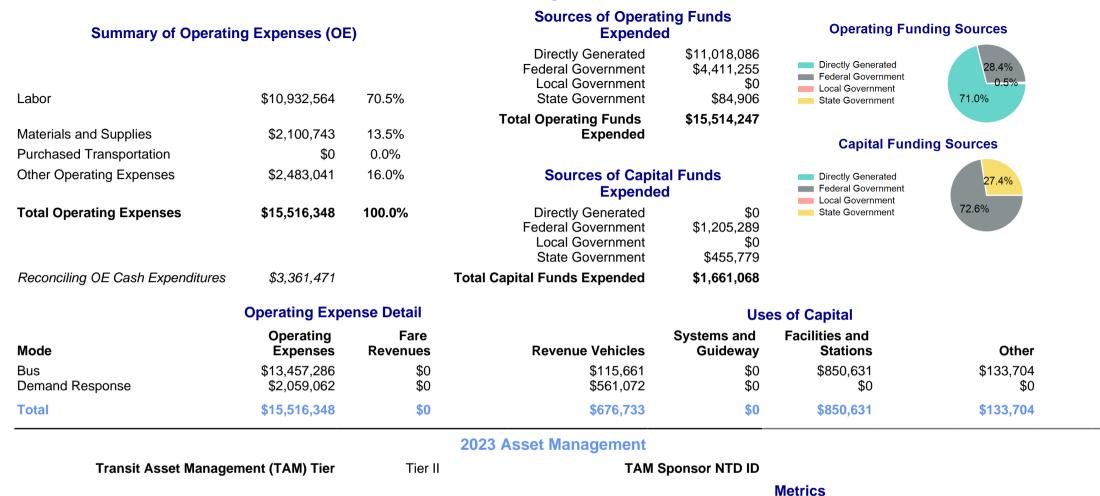

## 2023 Funding Breakdown

Vehicles

40

13

Operated in

Max. Service

Mode

**Demand Response** 