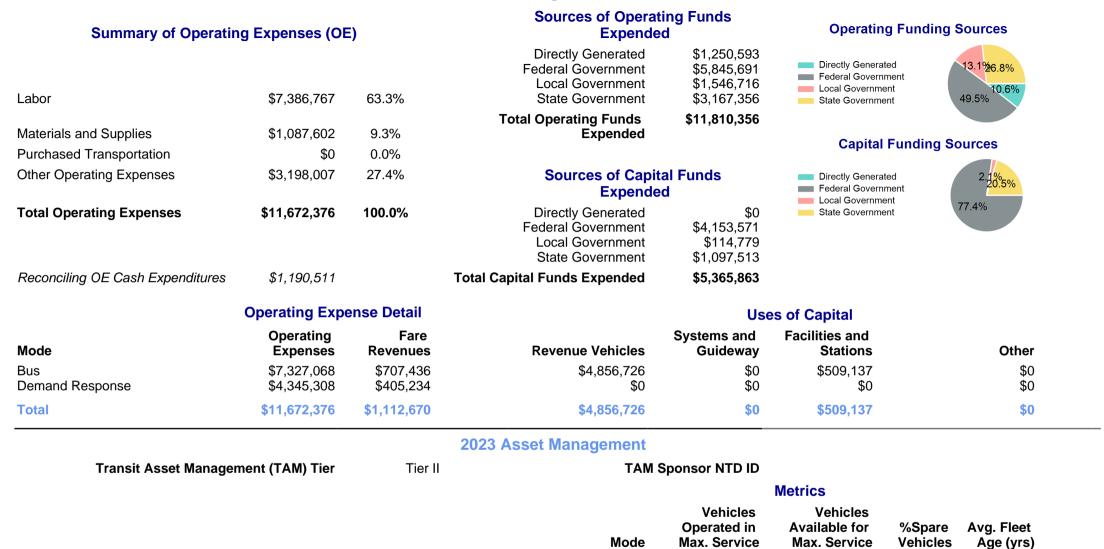

enue Revenue **VOMS VOMS** Miles Traveled Passenger Trips Route Unlinked Passenger Trip per Vehicle Miles Hours Mode Miles Revenue Mile 0 0.00 22 767,418 67,174 Bus 2.871.854 436,287 Demand Response **Demand Response** 41,037 26 0 172,799 439.626 0.00 38,169 48 2 0 3,044,653 477,324 105,343 0.00 **Total** 1,207,044 1.5 **Service Efficiency Service Effectiveness Metrics** 

**UPT per VRH** 

6.5

1.1

4.5

**OE per PMT** 

\$2.55

\$25.15

\$3.83

OE per UPT

\$16.79

\$105.89

\$24.45

0.5

2015

2017

2019

OE per VRM

\$9.55

\$9.88

\$9.67

Mode

**Demand Response** 

Bus

**Total** 

OE per VRH

\$109.08

\$113.84

\$110.80

**UPT per VRM** 

0.6

0.1

0.4

2023

2021

## 2023 Annual Agency Profile - Saginaw Transit Authority Regional Service (NTD ID 50039)

## 2023 Funding Breakdown



Bus

**Demand Response** 

22

26

118.2%

57.7%

48

41

11.7

7.8

p. 2 of 2