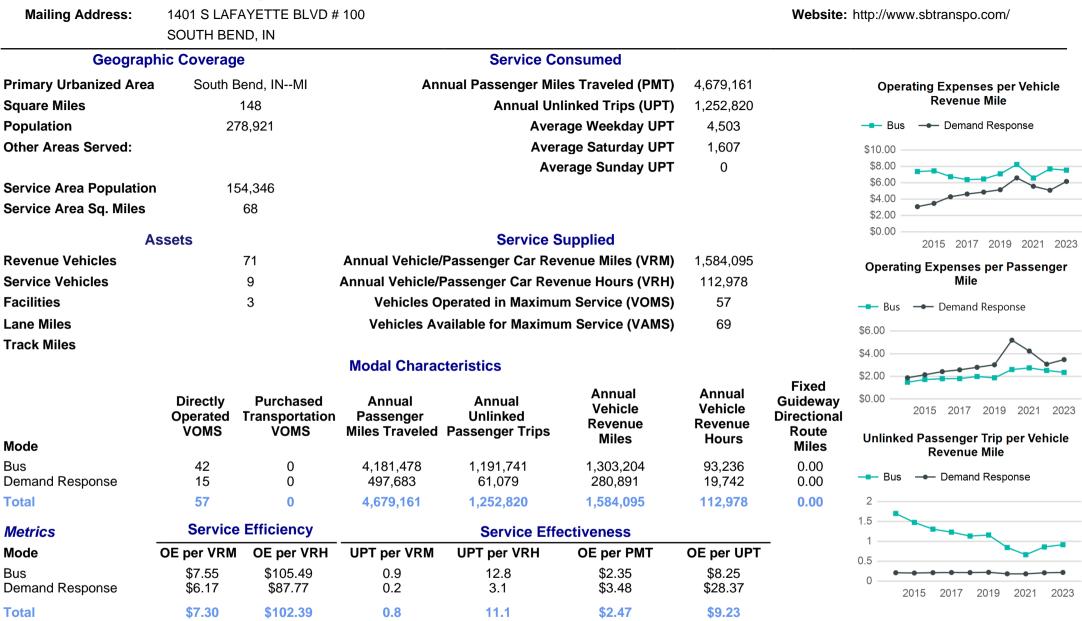

## 2023 Annual Agency Profile - South Bend Public Transportation Corporation (NTD ID 50052)



p. 1 of 2

## 2023 Annual Agency Profile - South Bend Public Transportation Corporation (NTD ID 50052)

## 2023 Funding Breakdown

| Summary of Operating Expenses (OE)    |                                                        |                                                            | Sources of Operating Funds<br>Expended                                           |                                                                                            | Operating Funding Sources                                                         |                    |                                                |           |  |
|---------------------------------------|--------------------------------------------------------|------------------------------------------------------------|---