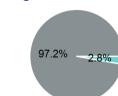

## 2023 Funding Breakdown

**Directly Generated** 

#### **Sources of Operating Funds** Expended

| \$2,202,222 \$0 \$410,329  State Government State Government | \$0 | Local Government |
|--------------------------------------------------------------|-----|------------------|
|--------------------------------------------------------------|-----|------------------|

Directly Generated Federal Government

Local Government

State Government

| Mode                   | Operating<br>Expenses      | Fare<br>Revenues |
|------------------------|----------------------------|------------------|
| Bus<br>Demand Response | \$2,639,174<br>\$1,707,822 | \$0<br>\$0       |
| Total                  | \$4,346,996                | <b>\$0</b>       |

#### Federal Government \$2,202,222 **Local Government** \$410,329 State Government **Total Operating** \$4,346,996 **Funds Expended**