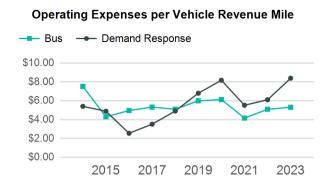

| Metrics                | Service E        | fficiency           | Ser         | vice Effectivenes | SS                 |
|------------------------|------------------|---------------------|-------------|-------------------|--------------------|
| Mode                   | OE per VRM       | OE per VRH          | UPT per VRM | UPT per VRH       | OE per UPT         |
| Bus<br>Demand Response | \$5.31<br>\$8.39 | \$91.97<br>\$111.92 | 0.4<br>0.3  | 6.1<br>3.5        | \$15.14<br>\$32.29 |
| Total                  | \$6.20           | \$98.90             | 0.3         | 5.2               | \$19.14            |