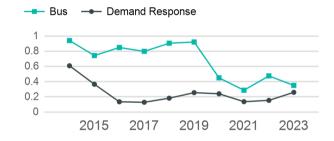

| 0                                   | 700,895                         | 43,954                                |

| Metrics                | Service E        | fficiency           | Ser         | vice Effectivenes | SS                 |
|------------------------|------------------|---------------------|-------------|-------------------|--------------------|
| Mode                   | OE per VRM       | OE per VRH          | UPT per VRM | UPT per VRH       | OE per UPT         |
| Bus<br>Demand Response | \$5.31<br>\$8.39 | \$91.97<br>\$111.92 | 0.4<br>0.3  | 6.1<br>3.5        | \$15.14<br>\$32.29 |
| Total                  | \$6.20           | \$98.90             | 0.3         | 5.2               | \$19.14            |



#### Unlinked Passenger Trip per Vehicle Revenue Mile



p. 1 of 2

# 2023 Annual Agency Profile - Lima Allen County Regional Transit Authority (NTD ID 50093)

## 2023 Funding Breakdown

**Directly Generated** 

### **Summary of Operating Expenses (OE)**

#### **Sources of Operating Funds** Expended

| \$2,202,222 \$0 \$410,329  State Government State Government | \$0 | Local Government |
|--------------------------------------------------------------|-----|------------------|
|--------------------------------------------------------------|-----|------------------|

Directly Generated Federal Government

Local Government

State Government



| Mode                   | Operating<br>Expenses      | Fare<br>Revenues |
|------------------------|----------------------------|------------------|
| Bus<br>Demand Response | \$2,639,174<br>\$1,707,822 |