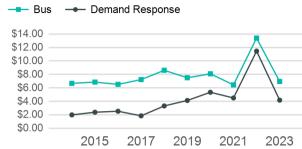

## Operating Expenses per Vehicle Revenue Mile

| Metrics                | Service E        | fficiency           | Ser         | vice Effectivenes | SS                 |
|------------------------|------------------|---------------------|-------------|-------------------|--------------------|
| Mode                   | OE per VRM       | OE per VRH          | UPT per VRM | UPT per VRH       | OE per UPT         |
| Bus<br>Demand Response | \$6.96<br>\$4.18 | \$106.21<br>\$69.68 | 0.3<br>0.2  | 5.0<br>3.9        | \$21.10<br>\$18.09 |
| Total                  | \$6.85           | \$104.86            | 0.3         | 5.0               | \$21.01            |