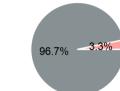

#### **Capital Funding Sources**

Directly Generated

Federal Government

Local Government

State Government

#### **Sources of Capital Funds Expended**

| Directly Generated | \$0       |
|--------------------|-----------|
| Federal Government | \$748,653 |
| Local Government   | \$25,198  |
| State Government   | \$0       |
|                    |           |