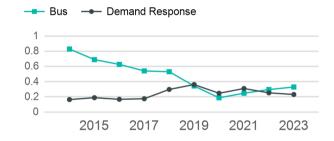

# Unlinked Passenger Trip per Vehicle Revenue Mile

p. 1 of 2

| Metrics                | Service E        | fficiency           | Ser         | vice Effectivenes | SS                 |
|------------------------|------------------|---------------------|-------------|-------------------|--------------------|
| Mode                   | OE per VRM       | OE per VRH          | UPT per VRM | UPT per VRH       | OE per UPT         |
| Bus<br>Demand Response | \$6.96<br>\$4.18 | \$106.21<br>\$69.68 | 0.3<br>0.2  | 5.0<br>3.9        | \$21.10<br>\$18.09 |
| Total                  | \$6.85           | \$104.86            | 0.3         | 5.0               | \$21.01            |