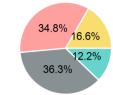

## **Operating Funding Sources**

#### Sources of Operating Funds Expended

| Total Operating    | \$2.304.521 |
|--------------------|-------------|
| State Government   | \$383,683   |
| Local Government   | \$802,204   |
| Federal Government | \$837,335   |
| Directly Generated | \$281,299   |
| •                  |             |