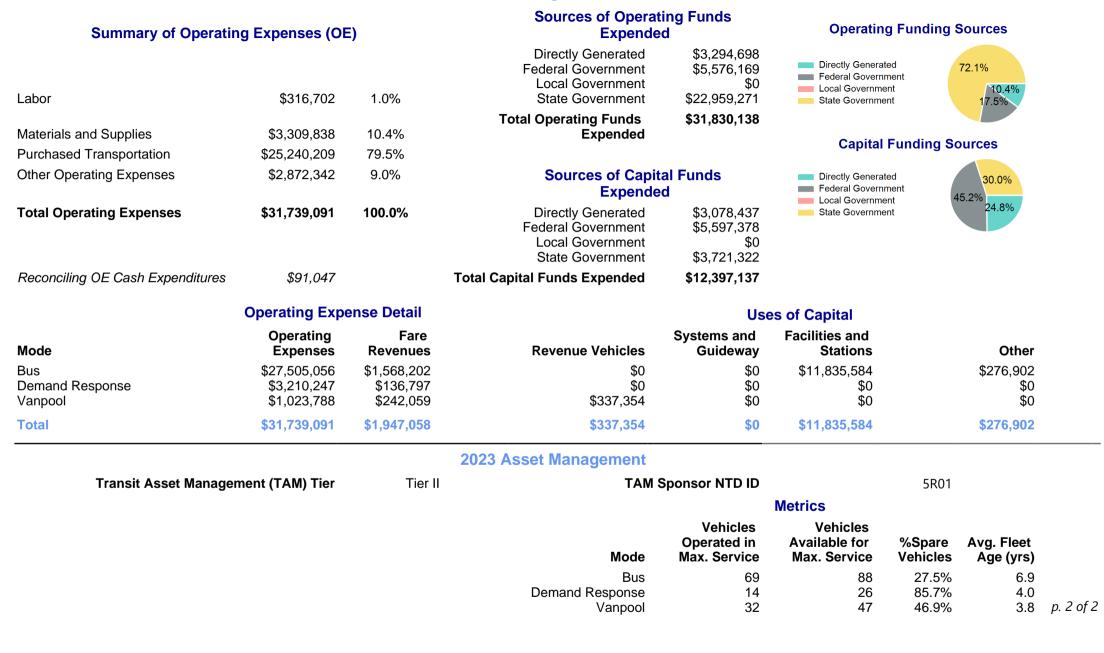

| OE per PMT                            | OE per UPT                            | -                                                  | 0.2                                                                              |  |
| Bus<br>Demand Response<br>Vanpool | \$7.96<br>\$6.57<br>\$1.81   | \$134.81<br>\$119.68<br>\$71.30     | 0.4<br>0.1<br>0.1                                | 6.9<br>1.9<br>3.6                     | \$3.29<br>\$6.61<br>\$0.43            | \$19.52<br>\$62.49<br>\$19.58         |                                                    | 0 2015 2017 2019 2021 2023                                                       |  |

6.2

\$2.83

\$20.98

## 2023 Annual Agency Profile - Madison County Transit District (NTD ID 50146)

## 2023 Funding Breakdown