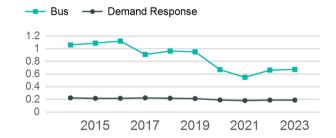

| Serv        | Service Effectiveness |                   |  |
|------------------------|--------------------|--------------------|-------------|-----------------------|-------------------|--|
| Mode                   | OE per VRM         | OE per VRH         | UPT per VRM | UPT per VRH           | OE per UPT        |  |
| Bus<br>Demand Response | \$6.63<br>\$4.68   | \$85.49<br>\$51.19 | 0.7<br>0.2  | 8.7<br>2.1            | \$9.84<br>\$24.79 |  |
| Total                  | \$6.01             | \$73.36            | 0.5         | 6.3                   | \$11.56           |  |

#### Operating Expenses per Vehicle Revenue Mile ■ Bus ■ Demand Response \$12.00 \$10.00 \$8.00 \$6.00 \$4.00 \$2.00 \$0.00 2017 2021 2023

#### Unlinked Passenger Trip per Vehicle Revenue Mile

2019

2015



p. 1 of 2

# 2023 Annual Agency Profile - Fond du Lac, Wisconsin (NTD ID 50171)

### 2023 Funding Breakdown

### **Summary of Operating Expenses (OE)**

#### Sources of Operating Funds Expended

| <b>Total Operating</b> | \$1,495,623 |
|------------------------|-------------|
| State Government       | \$411,895   |
| Local Government       | \$268,320   |
| Federal Government     | \$565,968   |
| Directly Generated     | \$249,440   |
| •                      |             |

#### **Operating Funding Sources**



# Mode Operating Expenses Fare Revenues Bus Demand Response \$1,117,434 \$0 Total \$1,483,423 \$0

## **Sources of Capital Funds Expended**

| Directly Generated | \$0         |
|--------------------|-------------|
| Federal Government | \$1,200,000 |
| Local Government   | \$