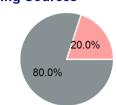

## **Sources of Capital Funds Expended**

| Directly Generated | \$0         |
|--------------------|-------------|
| Federal Government | \$1,200,000 |
| Local Government   | \$300,000   |
| State Government   | \$0         |
|                    |             |

## **Capital Funding Sources**