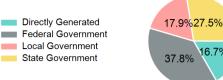

#### Sources of Operating Funds Expended

| <b>Total Operating</b> | \$1,495,623 |
|------------------------|-------------|
| State Government       | \$411,895   |
| Local Government       | \$268,320   |
| Federal Government     | \$565,968   |
| Directly Generated     | \$249,440   |
| •                      |             |