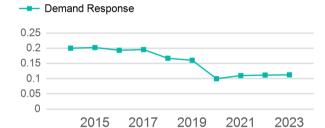

## 2023 Annual Agency Profile - Livingston County Board of Commissioners (NTD ID 50180)

Mailing Address:

HOWELL, MI

304 E GRAND RIVER AVE

Website: http://www.livgov.com/LETS/

| Geographic Coverage          |                         | Service Consumed            |           |          |            |          |           |         |      |
|------------------------------|-------------------------|-----------------------------|-----------|----------|------------|----------|-----------|---------|------|
| Drimony Urbanized/Dural Area | South LyonHamburgGenoa, | Annual Unlinked Trine (UDT) | 100 600   | Operatii | ng Expen   | ises per | Vehicle I | Revenue | Mile |
| Primary Urbanized/Rural Area | MI                      | Annual Unlinked Trips (UPT) | 128,639   | Demar    | nd Respons | se       |           |         |      |
| Service Area Population      | 196,161                 |                             |           | \$8.00   |            |          |           |         |      |
| Service Area Sq. Miles       | 568                     |                             |           |          |            |          |           |         |      |
| Other Areas Served:          |                         |                             |           | \$6.00   |            |          | /         |         |      |
| Michigan Non                 | -UZA                    |                             |           | \$4.00   |            |          |           |         |      |
| Assets                       |                         | Service Supplied            |           | \$2.00   |            |          |           |         |      |
| Revenue Vehicles 42          | 2 Annual                | Vehicle Revenue Miles (VRM) | 1,142,233 | \$0.00   | 2015       | 2017     | 2019      | 2021    | 2023 |
| Service Vehicles 1           | Annual                  | Vehicle Revenue Hours (VRH) | 47,466    |          | 2015 2017  |          | 2019      | 2021    | 2023 |
| Facilities 1                 | Vehicles Operate        | d in Maximum Service (VOMS) | 29        |          |            |          |           |         |      |