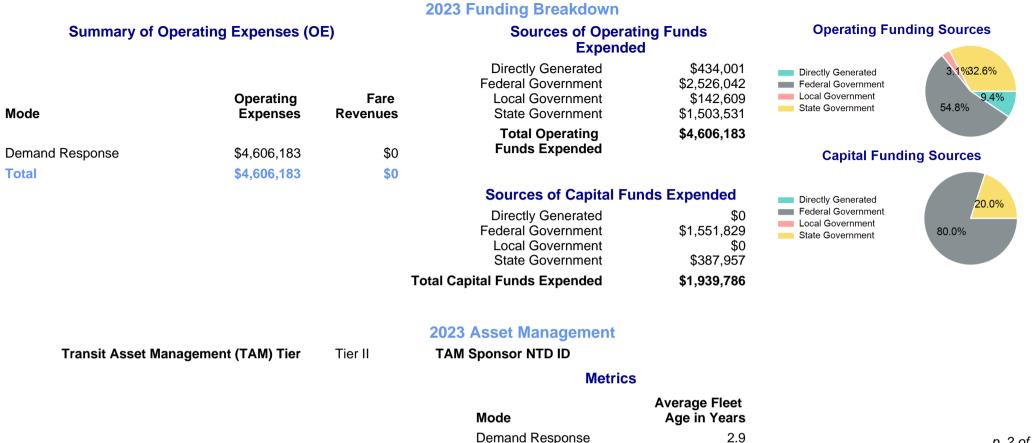

## 2023 Annual Agency Profile - Livingston County Board of Commissioners (NTD ID 50180)

**Demand Response** 

p. 2 of 2