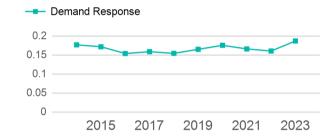

| Metrics         | Service E  | Efficiency | Serv        | vice Effectivenes | SS         |
|-----------------|------------|------------|-------------|-------------------|------------|
| Mode            | OE per VRM | OE per VRH | UPT per VRM | UPT per VRH       | OE per UPT |
| Demand Response | \$6.18     | \$88.40    | 0.2         | 2.7               | \$33.05    |
| Total           | \$6.18     | \$88.40    | 0.2         | 2.7               | \$33.05    |

# Unlinked Passenger Trip per Vehicle Revenue Mile

p. 1 of 2