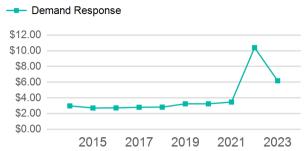

| Metrics         | Service E  | Efficiency | Serv        | vice Effectivenes | SS         |
|-----------------|------------|------------|-------------|-------------------|------------|
| Mode            | OE per VRM | OE per VRH | UPT per VRM | UPT per VRH       | OE per UPT |
| Demand Response | \$6.18     | \$88.40    | 0.2         | 2.7               | \$33.05    |
| Total           | \$6.18     | \$88.40    | 0.2         | 2.7               | \$33.05    |

## Operating Expenses per Vehicle Revenue Mile