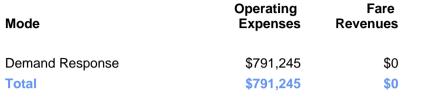

#### **Modal Characteristics**

| Mode            | Annual<br>Unlinked<br>Passenger<br>Trips | Directly<br>Operated<br>VOMS | Purchased<br>Transportation<br>VOMS | Annual Vehicle<br>Revenue Miles | Annual<br>Vehicle<br>Revenue<br>Hours |
|-----------------|------------------------------------------|------------------------------|-------------------------------------|---------------------------------|---------------------------------------|
| Demand Response | 23,939                                   | 7                            | 0                                   | 127,931                         | 8,951                                 |
| Total           | 23,939                                   | 7                            | 0                                   | 127,931                         | 8,951                                 |

#### **Sources of Operating Funds Expended**

| Funds Expended                        |           |
|---------------------------------------|-----------|
| Total Operating                       | \$791,245 |
| State Government                      | \$90,411  |
| Local Government                      | \$0       |
| Federal Government                    | \$111,520 |
| Directly Generated                    | \$589,314 |
| · · · · · · · · · · · · · · · · · · · |           |