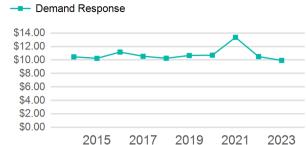

# Operating Expenses per Vehicle Revenue Mile

| Metrics         | Service E  | Efficiency | Serv        | vice Effectivenes | SS         |
|-----------------|------------|------------|-------------|-------------------|------------|
| Mode            | OE per VRM | OE per VRH | UPT per VRM | UPT per VRH       | OE per UPT |
| Demand Response | \$2.87     | \$30.96    | 0.3         | 3.1               | \$9.93     |
| Total           | \$2.87     | \$30.96    | 0.3         | 3.1               | \$9.93     |