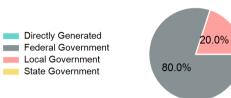

#### **Sources of Capital Funds Expended**

| Directly Generated | \$0      |
|--------------------|----------|
| Federal Government | \$54,197 |
| Local Government   | \$13,549 |
| State Government   | \$0      |
|                    |          |

### **Capital Funding Sources**