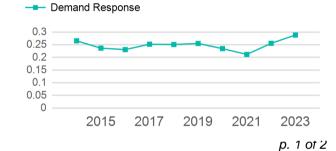

| Metrics         | Service E  | Efficiency | Serv        | vice Effectivenes | SS         |
|-----------------|------------|------------|-------------|-------------------|------------|
| Mode            | OE per VRM | OE per VRH | UPT per VRM | UPT per VRH       | OE per UPT |
| Demand Response | \$2.87     | \$30.96    | 0.3         | 3.1               | \$9.93     |
| Total           | \$2.87     | \$30.96    | 0.3         | 3.1               | \$9.93     |

#### Unlinked Passenger Trip per Vehicle Revenue Mile