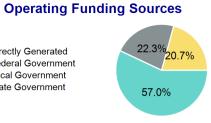

### 2023 Funding Breakdown

| Summary of | Operating | <b>Expenses</b> | (OE) |
|------------|-----------|-----------------|------|
|------------|-----------|-----------------|------|

#### **Sources of Operating Funds** Expended

| Directly Generated                  | \$206,410       |
|-------------------------------------|-----------------|
| Federal Government Local Government | \$80,744<br>\$0 |
| State Government                    | \$75,104        |
| Total Operating<br>Funds Expended   | \$362,258       |

#### Directly Generated Federal Government Local Government State Government