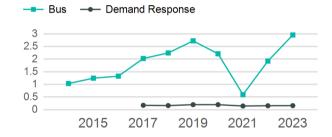

#### Unlinked Passenger Trip per Vehicle Revenue Mile

| Metrics                | Service E        | fficiency          | Serv        | vice Effectivenes | SS                |
|------------------------|------------------|--------------------|-------------|-------------------|-------------------|
| Mode                   | OE per VRM       | OE per VRH         | UPT per VRM | UPT per VRH       | OE per UPT        |
| Bus<br>Demand Response | \$8.74<br>\$4.79 | \$92.28<br>\$69.96 | 3.0<br>0.2  | 31.2<br>2.3       | \$2.96<br>\$30.03 |
| Total                  | \$6.74           | \$82.79            | 1.5         | 18.9              | \$4.37            |