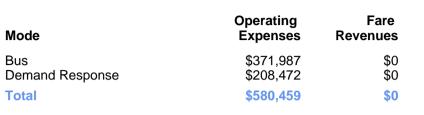

#### **Modal Characteristics**

| Mode            | Unlinked Passenger Trips | Directly<br>Operated<br>VOMS | Purchased<br>Transportation<br>VOMS | Annual Vehicle<br>Revenue Miles | Vehicle<br>Revenue<br>Hours |
|-----------------|--------------------------|------------------------------|-------------------------------------|---------------------------------|-----------------------------|
| Bus             | 125,863                  | 2                            | 0                                   | 42,556                          | 4,031                       |
| Demand Response | 6,943                    | 2                            | 0                                   | 43,534                          | 2,980                       |
| Total           | 132,806                  | 4                            | 0                                   | 86,090                          | 7,011                       |

#### Unlinked Passenger Trip per Vehicle Revenue Mile

| Metrics                | Service E        | fficiency          | Serv        | vice Effectivenes | SS                |
|------------------------|------------------|--------------------|-------------|-------------------|-------------------|
| Mode                   | OE per VRM       | OE per VRH         | UPT per VRM | UPT per VRH       | OE per UPT        |
| Bus<br>Demand Response | \$8.74<br>\$4.79 | \$92.28<br>\$69.96 | 3.0<br>0.2  | 31.2<br>2.3       | \$2.96<br>\$30.03 |
| Total                  | \$6.74           | \$82.79            | 1.5         | 18.9              | \$4.37            |