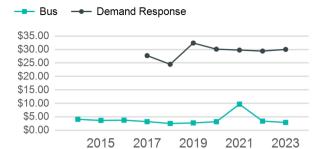

#### Unlinked Passenger Trip per Vehicle Revenue Mile

| Metrics                | Service E        | fficiency          | Serv        | vice Effectivenes | SS                |
|------------------------|------------------|--------------------|-------------|-------------------|-------------------|
| Mode                   | OE per VRM       | OE per VRH         | UPT per VRM | UPT per VRH       | OE per UPT        |
| Bus<br>Demand Response | \$8.74<br>\$4.79 | \$92.28<br>\$69.96 | 3.0<br>0.2  | 31.2<br>2.3       | \$2.96<br>\$30.03 |
| Total                  | \$6.74           | \$82.79            | 1.5         | 18.9              | \$4.37            |