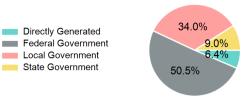

#### Sources of Operating Funds Expended

| Total Operating<br>Funds Expended | \$580,459 |
|-----------------------------------|-----------|
| State Government                  | \$52,205  |
| Local Government                  | \$197,644 |
| Federal Government                | \$293,315 |
| Directly Generated                | \$37,295  |
| •                                 |           |

# Directly Generated Federal Government Local Government State Government