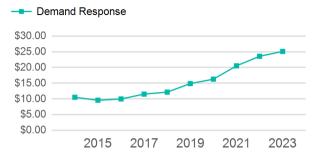

## Operating Expenses per Vehicle Revenue Mile

|        |    | Annual Unlinked Trips (UPT)                 | 58,286  |
|--------|----|---------------------------------------------|---------|
| Assets |    | Service Supplied                            |         |
|        | 17 | Annual Vehicle Revenue Miles (VRM)          | 573,842 |
|        | 1  | Annual Vehicle Revenue Hours (VRH)          | 31,220  |
|        | 1  | Vehicles Operated in Maximum Service (VOMS) | 16      |
|        |    |                                             |         |