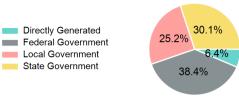

### Sources of Operating Funds Expended

| \$1,462,976            |
|------------------------|
| \$368,826<br>\$439,802 |
| \$93,196<br>\$561,152  |
|                        |

#### **Operating Funding Sources**