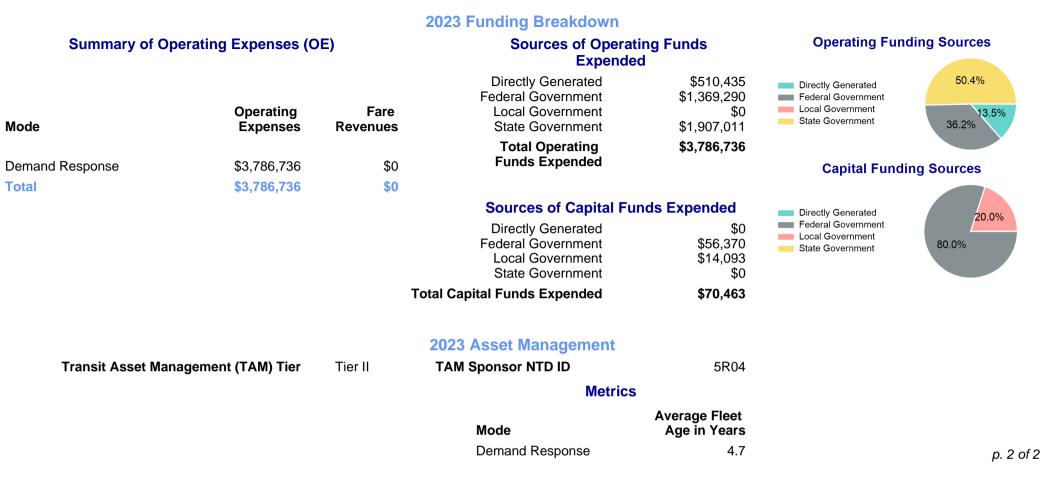

|                         | 2023                                     | Annual Ag                    | ency Profile                                | - Rainbow Ri                    | der Transit I                         | Board (N | NTD ID 50231)                                       |  |
|-------------------------|------------------------------------------|------------------------------|---------------------------------------------|---------------------------------|---------------------------------------|----------|-----------------------------------------------------|--|
| Mailing Address:        | 249 POPLAR                               | AVE                          | Website: http://www.rainbowriderbus.com     |                                 |                                       |          |                                                     |  |
|                         | LOWRY, MN                                |                              |                                             |                                 |                                       |          |                                                     |  |
|                         |                                          |                              |                                             | Service Cons                    | sumed                                 |          |                                                     |  |
|                         |                                          |                              | Annual Unlinked Trips (UPT)                 |                                 |                                       | 144,209  | Operating Expenses per Vehicle Revenue Mile         |  |
|                         |                                          |                              |                                             |                                 |                                       |          | Demand Response                                     |  |
| Assets                  |                                          |                              | Service Supplied                            |                                 |                                       | \$40.00  |                                                     |  |
| <b>Revenue Vehicles</b> | 21                                       |                              | Annual Vehicle Revenue Miles (VRM)          |                                 |                                       | 741,860  | \$30.00                                             |  |
| Service Vehicles        | 2                                        |                              | Annual Vehicle Revenue Hours (VRH)          |                                 |                                       | 55,770   | \$20.00                                             |  |
| Facilities              | 5                                        |                              | Vehicles Operated in Maximum Service (VOMS) |                                 |                                       | 36       | \$10.00                                             |  |
|                         |                                          |                              |                                             |                                 |                                       |          | \$0.00                                              |  |
|                         |                                          | Moda                         | Characteristics                             |                                 |                                       |          | 2015 2017 2019 2021 2023                            |  |
| Mode                    | Annual<br>Unlinked<br>Passenger<br>Trips | Directly<br>Operated<br>VOMS | Purchased<br>Transportation<br>VOMS         | Annual Vehicle<br>Revenue Miles | Annual<br>Vehicle<br>Revenue<br>Hours |          | Unlinked Passenger Trip per Vehicle Revenue<br>Mile |  |
| Demand Response         | 144,209                                  | 36                           | 0                                           | 741,860                         | 55,770                                |          | Demand Response                                     |  |
| Total                   | 144,209                                  | 36                           | 0                                           | 741,860                         | 55,770                                |          | 0.3                                                 |  |
|                         |                                          |                              |                                             |                                 |                                       |          | 0.25                                                |  |
| Metrics                 | Service E                                | Efficiency                   | Service Effectiveness                       |                                 |                                       |          | 0.15                                                |  |
| Mode                    | OE per VRM                               | OE per VRH                   | UPT per VRM                                 | UPT per VRH                     | OE per UPT                            |          | 0.05                                                |  |
| Demand Response         | \$5.10                                   | \$67.90                      | 0.2                                         | 2.6                             | \$26.26                               |          | 2015 2017 2019 2021 2023                            |  |
| Demana Response         |                                          | \$67.90                      | 0.2                                         | 2.6                             | \$26.26                               |          | p. 1 of 2                                           |  |