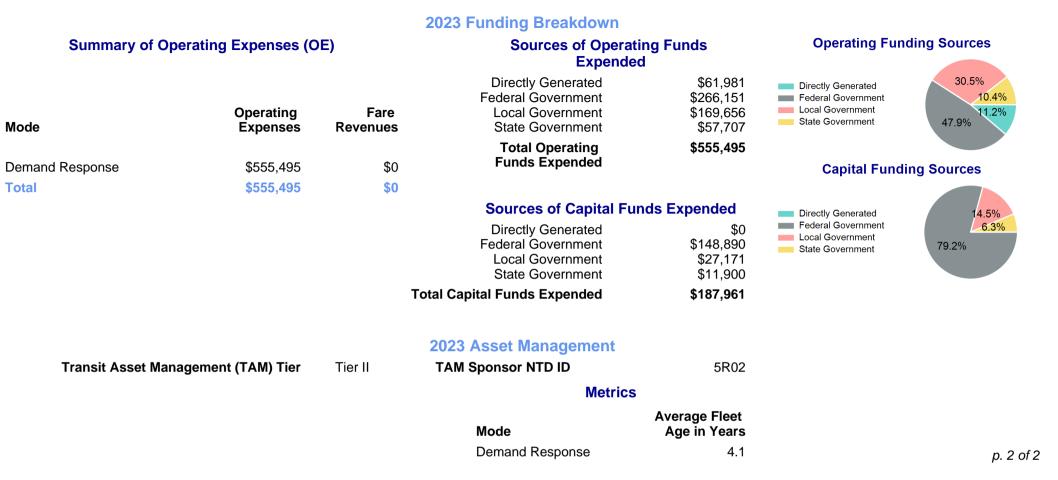

| \$40.37                      | 0.2                                                                        | 2.1                                                                      | \$19.03                               |        | 2015 2017 2019 2021 2023                                          |
| Total                                | \$2.99                                   | \$40.37                      | 0.2                                                                        | 2.1                                                                      | \$19.03                               |        | p. 1 of                                                           |

## 2023 Annual Agency Profile - Marshall County Council on Aging (NTD ID 50246)