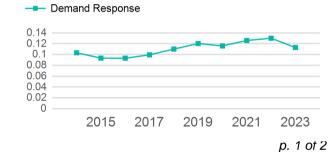

| 4                            | 0                                   | 114,739                         | 7,733                                 |

| Metrics         | Service E  | Service Efficiency |             | Service Effectiveness |            |  |
|-----------------|------------|--------------------|-------------|-----------------------|------------|--|
| Mode            | OE per VRM | OE per VRH         | UPT per VRM | UPT per VRH           | OE per UPT |  |
| Demand Response | \$4.28     | \$63.47            | 0.1         | 1.7                   | \$37.91    |  |
| Total           | \$4.28     | \$63.47            | 0.1         | 1.7                   | \$37.91    |  |

# Operating Expenses per Vehicle Revenue Mile



#### Unlinked Passenger Trip per Vehicle Revenue Mile



# 2023 Annual Agency Profile - Steuben County Council on Aging (NTD ID 50248)

# 2023 Funding Breakdown

| Summar | y of O | perating | Expenses ( | (OE) |
|--------|--------|----------|------------|------|
|--------|--------|----------|------------|------|

Mode

**Total** 

**Demand Response** 

# Sources of Operating Funds Expended

| Total Operating<br>Funds Expended                          | \$490,801                          |
|------------------------------------------------------------|------------------------------------|
| Federal Government<br>Local Government<br>State Government | \$237,188<br>\$139,278<br>\$74,063 |
| Directly Generated                                         | \$40,272                           |

#### **Operating Funding Sources**



# \$490,801 \$0 \$490