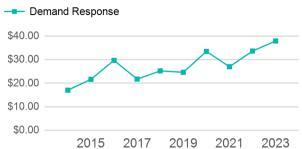

|
| Total           | 12,948                                   | 4                            | 0                                   | 114,739                         | 7,733                                 |

| Metrics         | Service E  | Service Efficiency |             | Service Effectiveness |            |  |
|-----------------|------------|--------------------|-------------|-----------------------|------------|--|
| Mode            | OE per VRM | OE per VRH         | UPT per VRM | UPT per VRH           | OE per UPT |  |
| Demand Response | \$4.28     | \$63.47            | 0.1         | 1.7                   | \$37.91    |  |
| Total           | \$4.28     | \$63.47            | 0.1         | 1.7                   | \$37.91    |  |

# Operating Expenses per Vehicle Revenue Mile



#### Unlinked Passenger Trip per Vehicle Revenue Mile



# 2023 Annual Agency Profile - Steuben County Council on Aging (NTD ID 50248)

# 2023 Funding Breakdown

| Summar | y of O | perating | Expenses ( | (OE) |
|--------|--------|----------|------------|------|
|--------|--------|----------|------------|------|

Mode

**Total** 

**Demand Response** 

# Sources of Operating Funds Expended

| Total Operating<br>Funds Expended                          | \$490,801                          |
|------------------------------------------------------------|------------------------------------|
| Federal Government<br>Local Government<br>State Government | \$237,188<br>\$139,278<br>\$74,063 |
| Directly Generated                                         | \$40,272                           |

##