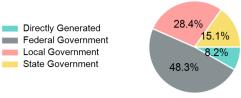

# Sources of Operating Funds Expended

| Total Operating<br>Funds Expended                          | \$490,801                          |
|------------------------------------------------------------|------------------------------------|
| Federal Government<br>Local Government<br>State Government | \$237,188<br>\$139,278<br>\$74,063 |
| Directly Generated                                         | \$40,272                           |

#### **Operating Funding Sources**