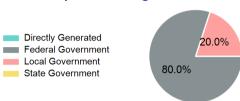

# **Sources of Capital Funds Expended**

| Directly Generated | \$0       |
|--------------------|-----------|
| Federal Government | \$110,348 |
| Local Government   | \$27,586  |
| State Government   | \$0       |
|                    |           |

## **Capital Funding Sources**