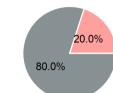

#### **Sources of Capital Funds Expended**

| Directly Generated | \$0      |
|--------------------|----------|
| Federal Government | \$79,117 |
| Local Government   | \$19,780 |
| State Government   | \$0      |
|                    |          |

**Total Capital Funds Expended** \$98,897