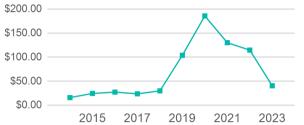

| 12,496                                |
| Total           | 25,763                                   | 12                           | 0                                   | 354,208                         | 12,496                                |

| Metrics         | Service E  | Efficiency | Serv        | vice Effectivenes | SS         |
|-----------------|------------|------------|-------------|-------------------|------------|
| Mode            | OE per VRM | OE per VRH | UPT per VRM | UPT per VRH       | OE per UPT |
| Demand Response | \$2.95     | \$83.67    | 0.1         | 2.1               | \$40.58    |
| Total           | \$2.95     | \$83.67    | 0.1         | 2.1               | \$40.58    |

# Operating Expenses per Vehicle Revenue Mile Demand Response \$200.00



## Unlinked Passenger Trip per Vehicle Revenue Mile



p. 1 of 2

### 2023 Annual Agency Profile - Carroll County Transit (NTD ID 50255)

#### 2023 Funding Breakdown

| Summary | y of O | perating | <b>Expenses</b> | (OE) |
|---------|--------|----------|-----------------|------|
|---------|--------|----------|-----------------|------|

Mode

**Total** 

**Demand Response** 

Operating

**Expenses** 

\$1,045,535

\$1,045,535

#### **Sources of Operating Funds** Expended

| Total Operating<br>Funds Expended                                                | \$1,045,535                                      |
|----------------------------------------------------------------------------------|--------------------------------------------------|
| Directly Generated<br>Federal Government<br>Loc