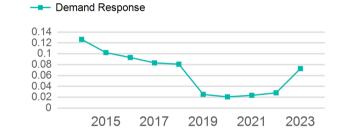

| Total           | 25,763                                   | 12                           | 0                                   | 354,208                         | 12,496                                |

| Metrics         | Service E  | Efficiency | Serv        | vice Effectivenes | SS         |
|-----------------|------------|------------|-------------|-------------------|------------|
| Mode            | OE per VRM | OE per VRH | UPT per VRM | UPT per VRH       | OE per UPT |
| Demand Response | \$2.95     | \$83.67    | 0.1         | 2.1               | \$40.58    |
| Total           | \$2.95     | \$83.67    | 0.1         | 2.1               | \$40.58    |

# Operating Expenses per Vehicle Revenue Mile Demand Response \$200.00



## Unlinked Passenger Trip per Vehicle Revenue Mile



p. 1 of 2

### 2023 Annual Agency Profile - Carroll County Transit (NTD ID 50255)

#### 2023 Funding Breakdown

| Summary | y of O | perating | <b>Expenses</b> | (OE) |
|---------|--------|----------|-----------------|------|
|---------|--------|----------|-----------------|------|

Mode

**Total** 

**Demand Response** 

Operating

**Expenses** 

\$1,045,535

\$1,045,535

#### **Sources of Operating Funds** Expended

| Total Operating<br>Funds Expended                                                | \$1,045,535                                      |
|----------------------------------------------------------------------------------|--------------------------------------------------|
| Directly Generated<br>Federal Government<br>Local Government<br>State Government | \$109,478<br>\$500,