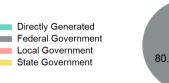

#### **Sources of Operating Funds** Expended

| Total Operating<br>Funds Expended                                                | \$1,045,535                                      |
|----------------------------------------------------------------------------------|--------------------------------------------------|
| Directly Generated<br>Federal Government<br>Local Government<br>State Government | \$109,478<br>\$500,390<br>\$251,792<br>\$183,875 |
|                                                                                  |                                                  |

Directly Generated

Local Government

Federal Government

State Government