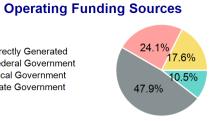

#### **Sources of Operating Funds** Expended

| Total Operating<br>Funds Expended                                                | \$1,045,535                                      |
|----------------------------------------------------------------------------------|--------------------------------------------------|
| Directly Generated<br>Federal Government<br>Local Government<br>State Government | \$109,478<br>\$500,390<br>\$251,792<br>\$183,875 |
|                                                                                  |                                                  |

Directly Generated

Local Government

Federal Government

State Government