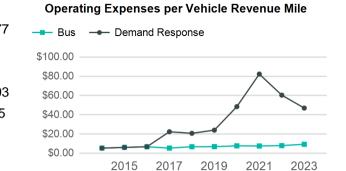

#### **Summary of Operating Expenses (OE)**

| Metrics                | Service Efficiency |                    | Service Effectiveness |             |                   |
|------------------------|--------------------|--------------------|-----------------------|-------------|-------------------|
| Mode                   | OE per VRM         | OE per VRH         | UPT per VRM           | UPT per VRH | OE per UPT        |
| Bus<br>Demand Response | \$6.78<br>\$5.53   | \$74.51<br>\$65.06 | 0.7<br>0.1            | 7.9<br>1.4  | \$9.41<br>\$47.01 |
| Total                  | \$6.30             | \$71.01            | 0.5                   | 5.5         | \$12.92           |