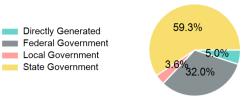

#### 2023 Funding Breakdown

#### Sources of Operating Funds Expended

| Total Operating<br>Funds Expended                                                | \$3,482,494                                          |
|----------------------------------------------------------------------------------|------------------------------------------------------|
| Directly Generated<br>Federal Government<br>Local Government<br>State Government | \$175,418<br>\$1,115,992<br>\$124,869<br>\$2,066,215 |
| •                                                                                |                                                      |

#### **Operating Funding Sources**