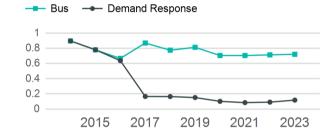

#### Unlinked Passenger Trip per Vehicle Revenue Mile

p. 1 of 2

| Metrics                | Service Efficiency |                    | Service Effectiveness |             |                   |
|------------------------|--------------------|--------------------|-----------------------|-------------|-------------------|
| Mode                   | OE per VRM         | OE per VRH         | UPT per VRM           | UPT per VRH | OE per UPT        |
| Bus<br>Demand Response | \$6.78<br>\$5.53   | \$74.51<br>\$65.06 | 0.7<br>0.1            | 7.9<br>1.4  | \$9.41<br>\$47.01 |
| Total                  | \$6.30             | \$71.01            | 0.5                   | 5.5         | \$12.92           |