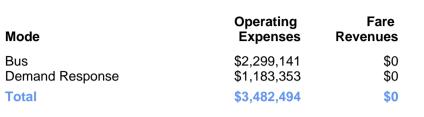

#### **Summary of Operating Expenses (OE)**

#### Sources of Operating Funds Expended

| Total Operating<br>Funds Expended                                                | \$3,482,494                                          |
|----------------------------------------------------------------------------------|------------------------------------------------------|
| Directly Generated<br>Federal Government<br>Local Government<br>State Government | \$175,418<br>\$1,115,992<br>\$124,869<br>\$2,066,215 |
| •                                                                                |                                                      |