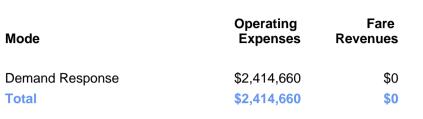

### 2023 Funding Breakdown

| Summary | of | Operating | <b>Expenses</b> | (OE) |
|---------|----|-----------|-----------------|------|
|---------|----|-----------|-----------------|------|

#### **Sources of Operating Funds** Expended

| Total Operating<br>Funds Expended | \$2,414,660 |
|-----------------------------------|-------------|
| Local Government                  | \$586,657   |
| State Government                  | \$835,108   |
| Directly Generated                | \$123,617   |
| Federal Government                | \$869,278   |