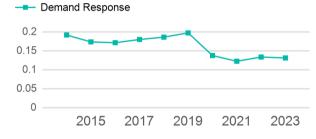

| 561,716                         | 29,729                                |
| Total           | 73,688                                   | 22                           | 0                                   | 561,716                         | 29,729                                |

| Metrics         | Service Efficiency |            | Serv        | vice Effectivenes | SS         |
|-----------------|--------------------|------------|-------------|-------------------|------------|
| Mode            | OE per VRM         | OE per VRH | UPT per VRM | UPT per VRH       | OE per UPT |
| Demand Response | \$4.30             | \$81.22    | 0.1         | 2.5               | \$32.77    |
| Total           | \$4.30             | \$81.22    | 0.1         | 2.5               | \$32.77    |







p. 1 ot 2

# 2023 Annual Agency Profile - Eaton County Transportation Authority (NTD ID 50260)

### 2023 Funding Breakdown

| Summary | of | Operating | <b>Expenses</b> | (OE) |
|---------|----|-----------|-----------------|------|
|---------|----|-----------|-----------------|------|

#### **Sources of Operating Funds** Expended

| Total Operating<br>Funds Expended | \$2,414,660 |
|-----------------------------------|-------------|
| Local Government                  | \$586,657   |
| State Government                  | \$835,108   |
| Directly Generated                | \$123,617   |
| Federal Government                | \$869,278   |

**Operating Funding Sources** 

34.6%

36.0%



#### **Sources of Capital Funds Expended**

| Directly Generated<br>Federal Government | \$0<br>\$0 |
|-