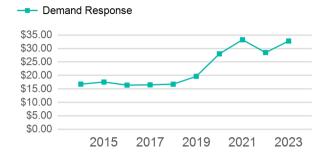

| 561,716                         | 29,729                                |
| Total           | 73,688                                   | 22                           | 0                                   | 561,716                         | 29,729                                |

| Metrics         | Service Efficiency |            | Serv        | vice Effectivenes | SS         |
|-----------------|--------------------|------------|-------------|-------------------|------------|
| Mode            | OE per VRM         | OE per VRH | UPT per VRM | UPT per VRH       | OE per UPT |
| Demand Response | \$4.30             | \$81.22    | 0.1         | 2.5               | \$32.77    |
| Total           | \$4.30             | \$81.22    | 0.1         | 2.5               | \$32.77    |







p. 1 ot 2

# 2023 Annual Agency Profile - Eaton County Transportation Authority (NTD ID 50260)

### 2023 Funding Breakdown

| Summary | of | Operating | <b>Expenses</b> | (OE) |
|---------|----|-----------|-----------------|------|
|---------|----|-----------|-----------------|------|

#### **Sources of Operating Funds** Expended

| Total Operating<br>Funds Expended | \$2,414,660 |
|-----------------------------------|-------------|
| Local Government                  | \$586,657   |
| State Government                  | \$835,108   |
| Directly Generated                | \$123,617   |
| Federal Government                | \$869,278   |

**Operating Funding Sources** 

34.6%

36.0%



#### **Sources of Capital Funds Expended**

| Directly Generated<br>Federal Government | \$0<br>\$0