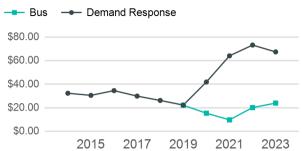

| 291.462                         | 13.343                                |

| Metrics                | Service E        | Service Efficiency |             | Service Effectiveness |                    |  |
|------------------------|------------------|--------------------|-------------|-----------------------|--------------------|--|
| Mode                   | OE per VRM       | OE per VRH         | UPT per VRM | UPT per VRH           | OE per UPT         |  |
| Bus<br>Demand Response | \$3.19<br>\$3.10 | \$62.40<br>\$73.90 | 0.1<br>0.0  | 2.6<br>1.1            | \$23.95<br>\$67.39 |  |
| Total                  | \$3.14           | \$68.55            | 0.1         | 1.8                   | \$38.10            |  |

# Operating Expenses per Vehicle Revenue Mile



# Unlinked Passenger Trip per Vehicle Revenue Mile



p. 1 of 2

# 2023 Annual Agency Profile - Champaign County (NTD ID 50269)

## 2023 Funding Breakdown

| Summar | y of O | perating E | Expenses ( | (OE) |  |
|--------|--------|------------|------------|------|--|
|--------|--------|------------|------------|------|--|

Mode

**Demand Response** 

Bus

**Total** 

Operating

**Expenses** 

\$387,710

\$526,908

\$914,618

#### **Sources of Operating Funds Expended**

| Total Operating<br>Funds Expended                                       | \$914,618                                  |
|-------------------------------------------------------------------------|--------------------------------------------|
| Directly Generated Federal Government Local Government State Government | \$155