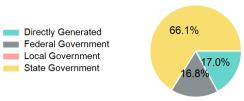

## 2023 Funding Breakdown

| Summar | y of O | perating E | Expenses ( | (OE) |  |
|--------|--------|------------|------------|------|--|
|--------|--------|------------|------------|------|--|

Mode

**Demand Response** 

#### **Sources of Operating Funds Expended**

| Total Operating<br>Funds Expended                                       | \$914,618                                  |
|-------------------------------------------------------------------------|--------------------------------------------|
| Directly Generated Federal Government Local Government State Government | \$155,803<br>\$153,871<br>\$0<br>\$604,944 |
|                                                                         |                                            |

#### **Operating Funding Sources**