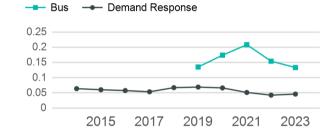

| 13.343                                |

| Metrics                | Service E        | Service Efficiency |             | Service Effectiveness |                    |  |
|------------------------|------------------|--------------------|-------------|-----------------------|--------------------|--|
| Mode                   | OE per VRM       | OE per VRH         | UPT per VRM | UPT per VRH           | OE per UPT         |  |
| Bus<br>Demand Response | \$3.19<br>\$3.10 | \$62.40<br>\$73.90 | 0.1<br>0.0  | 2.6<br>1.1            | \$23.95<br>\$67.39 |  |
| Total                  | \$3.14           | \$68.55            | 0.1         | 1.8                   | \$38.10            |  |

# Operating Expenses per Vehicle Revenue Mile



# Unlinked Passenger Trip per Vehicle Revenue Mile



p. 1 of 2

# 2023 Annual Agency Profile - Champaign County (NTD ID 50269)

## 2023 Funding Breakdown

| Summar | y of O | perating E | Expenses ( | (OE) |  |
|--------|--------|------------|------------|------|--|
|--------|--------|------------|------------|------|--|

Mode

**Demand Response** 

Bus

**Total** 

Operating

**Expenses** 

\$387,710

\$526,908

\$914,618

#### **Sources of Operating Funds Expended**

| Total Operating<br>Funds Expended                                       | \$914,618                                  |
|-------------------------------------------------------------------------|--------------------------------------------|
| Directly Generated Federal Government Local Government State Government | \$155,803<br>\$153,871<br>\$0<br>\$604,944 |
|