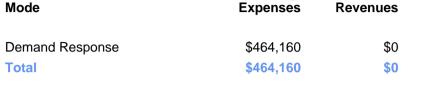

## Sources of Operating Funds Expended

| Total Operating<br>Funds Expended | \$464,160 |
|-----------------------------------|-----------|
| State Government                  | \$65,205  |
| Local Government                  | \$142,696 |
| Federal Government                | \$248,535 |
| Directly Generated                | \$7,724   |