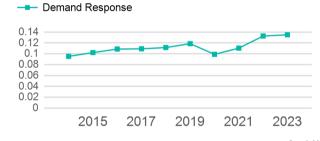

6,920                         | 4,296                                 |
| Total           | 14,427                                   | 3                            | 0                                   | 106,920                         | 4,296                                 |

| Metrics         | Service E  | Efficiency | Serv        | vice Effectivenes | SS         |
|-----------------|------------|------------|-------------|-------------------|------------|
| Mode            | OE per VRM | OE per VRH | UPT per VRM | UPT per VRH       | OE per UPT |
| Demand Response | \$4.34     | \$108.04   | 0.1         | 3.4               | \$32.17    |
| Total           | \$4.34     | \$108.04   | 0.1         | 3.4               | \$32.17    |

#### Unlinked Passenger Trip per Vehicle Revenue Mile



p. 1 of 2

# 2023 Annual Agency Profile - Madison County Council of Governments (NTD ID 50272)

## 2023 Funding Breakdown

| Summary of | f Operating | <b>Expenses</b> ( | (OE) |
|------------|-------------|-------------------|------|
|------------|-------------|-------------------|------|

## Sources of Operating Funds Expended

| Total Operating<br>Funds Expended | \$464,160 |
|-----------------------------------|-----------|
| State Government                  | \$65,205  |
| Local Government                  | \$142,696 |
| Federal Government                | \$248,535 |
| Directly Generated                | \$7,724   |

### **Operating Funding Sources**



# **Capital Funding Sources**



Operating

**Fare** 

## **Sources of Capital Funds Expended**

| Directly Generated