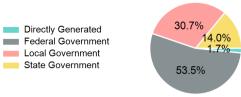

## Sources of Operating Funds Expended

| Total Operating<br>Funds Expended | \$464,160 |
|-----------------------------------|-----------|
| State Government                  | \$65,205  |
| Local Government                  | \$142,696 |
| Federal Government                | \$248,535 |
| Directly Generated                | \$7,724   |

### **Operating Funding Sources**

Directly Generated
Federal Government
Local Government
State Government