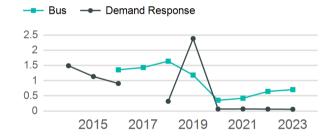

# Unlinked Passenger Trip per Vehicle Revenue Mile

**Service Efficiency Service Effectiveness Metrics** OE per VRM OE per VRH **UPT per VRM UPT per VRH** OE per UPT Mode \$35.62 6.9 \$3.62 0.7 \$5.13 Bus **Demand Response** 1.0 \$70.82 \$4.16 \$70.21 0.1 \$3.85 **Total** \$45.66 0.4 5.2 \$8.76