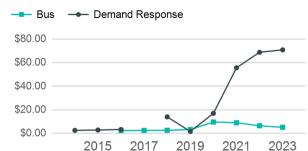

# Unlinked Passenger Trip per Vehicle Revenue Mile

**Service Efficiency Service Effectiveness Metrics** OE per VRM OE per VRH **UPT per VRM UPT per VRH** OE per UPT Mode \$35.62 6.9 \$3.62 0.7 \$5.13 Bus **Demand Response** 1.0 \$70.82 \$4.16 \$70.21 0.1 \$3.85 **Total** \$45.66 0.4 5.2 \$8.76