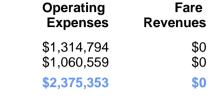

# **Summary of Operating Expenses (OE)**

Mode

**Demand Response** 

Bus

**Total** 

## Sources of Operating Funds Expended

| <b>Total Operating</b> | \$2,375,353 |
|------------------------|-------------|
| State Government       | \$325,135   |
| Local Government       | \$334,997   |
| Federal Government     | \$1,268,398 |
| Directly Generated     | \$446,823   |
| •                      |             |