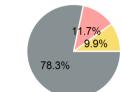

## 2023 Funding Breakdown

| Summary | of | Operating | <b>Expenses</b> | (OE) |
|---------|----|-----------|-----------------|------|
|---------|----|-----------|-----------------|------|

Mode

**Total** 

**Demand Response** 

Operating

**Expenses** 

\$799,838

\$799,838

# Sources of Operating Funds Expended

| \$799,838                           |
|-------------------------------------|
| \$423,633<br>\$222,418<br>\$136,817 |
| \$16,968<br>\$423,635               |
|                                     |

### **Operating Funding Sources**

**Capital Funding Sources** 