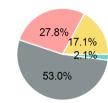

# Sources of Operating Funds Expended

| \$799,838                           |
|-------------------------------------|
| \$423,633<br>\$222,418<br>\$136,817 |
| \$16,968<br>\$423,635               |
|                                     |