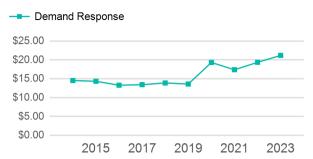

otal           | 37.746                                   | 9                            | 0                                   | 141.612                         | 11.418                                |  |

| Metrics         | Service E  | Service Efficiency |             | Service Effectiveness |            |  |
|-----------------|------------|--------------------|-------------|-----------------------|------------|--|
| Mode            | OE per VRM | OE per VRH         | UPT per VRM | UPT per VRH           | OE per UPT |  |
| Demand Response | \$5.65     | \$70.05            | 0.3         | 3.3                   | \$21.19    |  |
| Total           | \$5.65     | \$70.05            | 0.3         | 3.3                   | \$21.19    |  |

## **Operating Expenses per Vehicle Revenue Mile**



#### Unlinked Passenger Trip per Vehicle Revenue Mile



p. 1 of 2

## 2023 Annual Agency Profile - Cardinal Services (NTD ID 50289)

## 2023 Funding Breakdown

| Summary | of | Operating | <b>Expenses</b> | (OE) |
|---------|----|-----------|-----------------|------|
|---------|----|-----------|-----------------|------|

Mode

**Total** 

**Demand Response** 

Operating

**Expenses** 

\$799,838

\$799,838

# Sources of Operating Funds Expended

| \$799,838                           |
|-------------------------------------|
| \$423,633<br>\$222,418<br>\$136,817 |
| \$16,968<br>\$423,635               |
|                                     |

### **Operating Funding Sources**

**Capital Funding Sources** 





# **Sources of Capital Funds Expended**

| Directly Generated | \$0       |
|