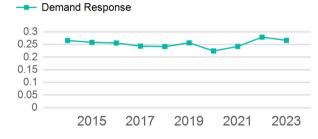

| 9                            | 0                                   | 141.612                         | 11.418                                |  |

| Metrics         | Service E  | Service Efficiency |             | Service Effectiveness |            |  |
|-----------------|------------|--------------------|-------------|-----------------------|------------|--|
| Mode            | OE per VRM | OE per VRH         | UPT per VRM | UPT per VRH           | OE per UPT |  |
| Demand Response | \$5.65     | \$70.05            | 0.3         | 3.3                   | \$21.19    |  |
| Total           | \$5.65     | \$70.05            | 0.3         | 3.3                   | \$21.19    |  |

## **Operating Expenses per Vehicle Revenue Mile**



#### Unlinked Passenger Trip per Vehicle Revenue Mile



p. 1 of 2

## 2023 Annual Agency Profile - Cardinal Services (NTD ID 50289)

## 2023 Funding Breakdown

| Summary | of | Operating | <b>Expenses</b> | (OE) |
|---------|----|-----------|-----------------|------|
|---------|----|-----------|-----------------|------|

Mode

**Total** 

**Demand Response** 

Operating

**Expenses** 

\$799,838

\$799,838

# Sources of Operating Funds Expended

| \$799,838                           |
|-------------------------------------|
| \$423,633<br>\$222,418<br>\$136,817 |
| \$16,968<br>\$423,635               |
|                                     |

### **Operating Funding Sources**

**Capital Funding Sources** 





# **Sources of Capital Funds Expended**

| Directly Generated | \$0       |
|--------------------|-----------|
| Federal Government |