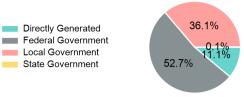

# **Sources of Operating Funds** Expended

| Directly Generated<br>Federal Government | \$142,752<br>\$679,994 |
|------------------------------------------|------------------------|
| Local Government State Government        | \$466,440<br>\$1,180   |
| Total Operating<br>Funds Expended        | \$1,290,366            |

### **Operating Funding Sources**