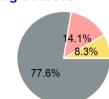

## **Sources of Capital Funds Expended**

| Directly Generated | \$0       |
|--------------------|-----------|
| Federal Government | \$409,605 |
| Local Government   | \$74,574  |
| State Government   | \$44,000  |
|                    |           |

## **Capital Funding Sources**