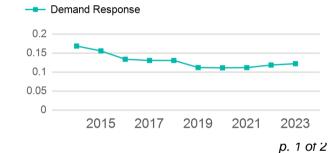

| Metrics         | Service E  | Service Efficiency |             | Service Effectiveness |            |
|-----------------|------------|--------------------|-------------|-----------------------|------------|
| Mode            | OE per VRM | OE per VRH         | UPT per VRM | UPT per VRH           | OE per UPT |
| Demand Response | \$4.75     | \$55.52            | 0.1         | 1.4                   | \$38.87    |
| Total           | \$4.75     | \$55.52            | 0.1         | 1.4                   | \$38.87    |

#### Unlinked Passenger Trip per Vehicle Revenue Mile