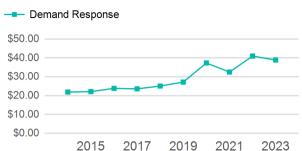

# Operating Expenses per Vehicle Revenue Mile

| Assets | Service Supplied |
|--------|------------------|
|        |                  |

**Revenue Vehicles** 23 **Annual Vehicle Revenue Miles (VRM)** 271,937 **Service Vehicles Annual Vehicle Revenue Hours (VRH)** 23,240

## **Modal Characteristics**

| Mode            | Annual<br>Unlinked<br>Passenger<br>Trips | Directly<br>Operated<br>VOMS | Purchased<br>Transportation<br>VOMS | Annual Vehicle<br>Revenue Miles | Annual<br>Vehicle<br>Revenue<br>Hours |  |
|-----------------|------------------------------------------|------------------------------|-------------------------------------|---------------------------------|---------------------------------------|--|
| Demand Response | 33,196                                   | 14                           | 0                                   | 271,937                         | 23,240                                |  |
| Total           | 33,196                                   | 14                           | 0                                   | 271,937                         | 23,240                                |  |