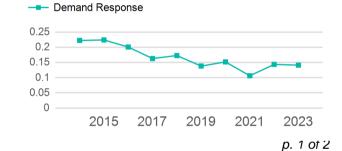

| 45,908                                   | 18                           | 0                                   | 324,799                         | 21,760                                |

| Metrics         | Service E  | Service Efficiency |             | Service Effectiveness |            |  |  |
|-----------------|------------|--------------------|-------------|-----------------------|------------|--|--|
| Mode            | OE per VRM | OE per VRH         | UPT per VRM | UPT per VRH           | OE per UPT |  |  |
| Demand Response | \$5.66     | \$84.48            | 0.1         | 2.1                   | \$40.04    |  |  |
| Total           | \$5.66     | \$84.48            | 0.1         | 2.1                   | \$40.04    |  |  |

# Unlinked Passenger Trip per Vehicle Revenue Mile



## 2023 Annual Agency Profile - Charlevoix County Board of Commissioners (NTD ID 50313)

## 2023 Funding Breakdown

| Summary of Operating Expenses (OE) |                       | Sources of Operation  Expended | Operating Funding Sources                                                        |                                                  |                                                                         |                                 |
|------------------------------------|-----------------------|--------------------------------|----------------------------------------------------------------------------------|--------------------------------------------------|-------------------------------------------------------------------------|---------------------------------|
| Mode