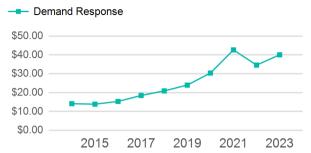

### Operating Expenses per Vehicle Revenue Mile

| Assets |    | Service Supplied                            |         |
|--------|----|---------------------------------------------|---------|
|        | 19 | Annual Vehicle Revenue Miles (VRM)          | 324,799 |
|        | 2  | Annual Vehicle Revenue Hours (VRH)          | 21,760  |
|        | 1  | Vehicles Operated in Maximum Service (VOMS) | 18      |