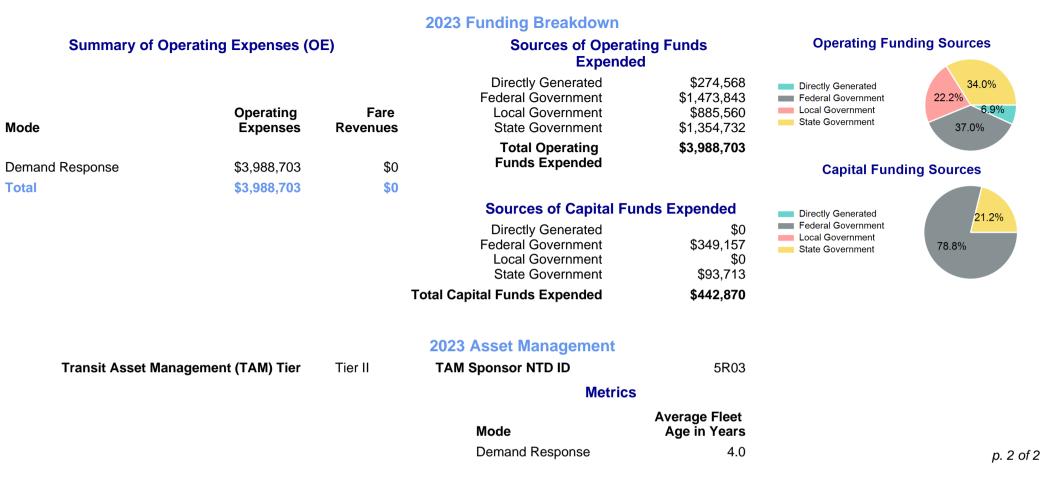

| UPT per VRH                     | OE per UPT                            |         | 0.04 0.02                                           |
| Demand Response  | \$4.17                                   | \$96.40                                       | 0.1                                 | 1.8                             | \$54.71                               |         | 0 2015 2017 2019 2021 2023                          |
| Total            | \$4.17                                   | \$96.40                                       | 0.1                                 | 1.8                             | \$54.71                               |         | р. 1 с                                              |

## 2023 Annual Agency Profile - Clinton Area Transit System (NTD ID 50314)