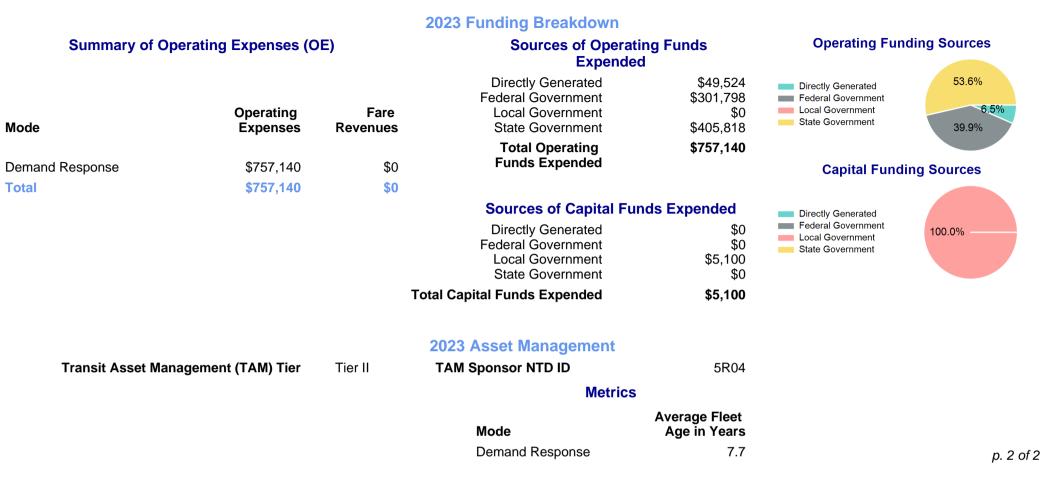

## 2023 Annual Agency Profile - Volunteer Interfaith Network Effort (NTD ID 50321)