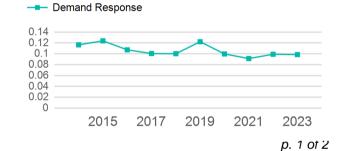

| 44,568                                   | 20                           | 0                                   | 452,450                         | 29,021                                |  |

| Metrics Service Efficiency |            | Service Effectiveness |             |             |            |
|----------------------------|------------|-----------------------|-------------|-------------|------------|
| Mode                       | OE per VRM | OE per VRH            | UPT per VRM | UPT per VRH | OE per UPT |
| Demand Response            | \$4.05     | \$63.11               | 0.1         | 1.5         | \$41.10    |
| Total                      | \$4.05     | \$63.11               | 0.1         | 1.5         | \$41.10    |

#### Unlinked Passenger Trip per Vehicle Revenue Mile



## 2023 Annual Agency Profile - LifeTime Resources (NTD ID 50324)

### 2023 Funding Breakdown

| Summary of | Operating | Expenses | (OE) |
|------------|-----------|----------|------|
|------------|-----------|----------|------|

#### Sources of Operating Funds Expended

| <b>Total Operating</b> | \$1,831,556 |
|------------------------|-------------|
| State Government       | \$304,908   |
| Local Government       | \$491,559   |
| Federal Government     | \$921,912   |
| Directly Generated     | \$113,177   |
| <del>-</del>           |             |

#### **Operating Funding Sources**



# Mode Expenses Fare Revenues Demand Response \$1,831,556 \$0 Total \$1,831,556 \$0

#### **Sources of Capital Funds Expended**

| Directly Generated | \$0       |
|--------------------|-----------|