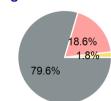

#### Sources of Operating Funds Expended

| <b>Total Operating</b> | \$1,831,556 |
|------------------------|-------------|
| State Government       | \$304,908   |
| Local Government       | \$491,559   |
| Federal Government     | \$921,912   |
| Directly Generated     | \$113,177   |
| <del>-</del>           |             |

#### **Operating Funding Sources**