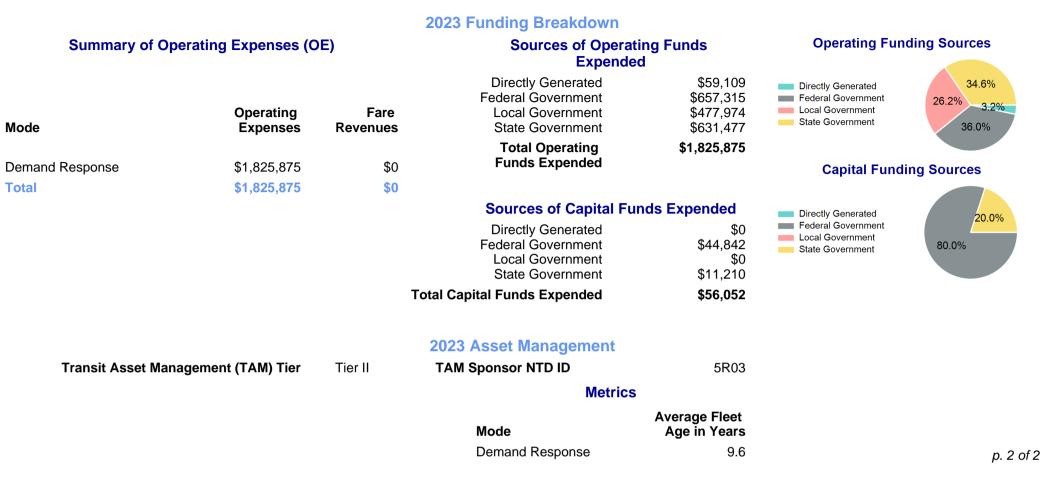

|                  | 2023 Annual Agency Profile - Sanilac County Board of Commissioners (NTD ID 50346)<br>110 Campbell Road Website: http://www.sanilactransportation.com/<br>SANDUSKY, MI |                              |                                             |                                 |                                       |                                                                   |                                 |            |        |      |      |           |  |
|------------------|-----------------------------------------------------------------------------------------------------------------------------------------------------------------------|------------------------------|---------------------------------------------|---------------------------------|---------------------------------------|-------------------------------------------------------------------|---------------------------------|------------|--------|------|------|-----------|--|
|                  |                                                                                                                                                                       |                              |                                             | Service Cons                    | sumed                                 |                                                                   | 1                               |            |        |      |      |           |  |
|                  |                                                                                                                                                                       |                              |                                             | ed Trips (UPT)                  | 64,047                                | Operating Expenses per Vehicle Revenue Mile<br>—— Demand Response |                                 |            |        |      |      |           |  |
| 1                | Assets                                                                                                                                                                |                              | Service Supplied                            |                                 |                                       |                                                                   | \$30.00                         |            |        |      |      |           |  |
| Revenue Vehicles | 1                                                                                                                                                                     | 9                            | Annual Vehicle Revenue Miles (VRM)          |                                 |                                       | 597,848                                                           | \$25.00                         |            |        |      |      |           |  |
| Service Vehicles | 1                                                                                                                                                                     |                              | Annual Vehicle Revenue Hours (VRH)          |                                 |                                       | 24,112                                                            | \$20.00<br>\$15.00              |            |        |      |      |           |  |
| Facilities       | 1                                                                                                                                                                     |                              | Vehicles Operated in Maximum Service (VOMS) |                                 |                                       | 16                                                                | \$10.00<br>\$5.00<br>\$0.00     |            |        |      |      |           |  |
|                  |                                                                                                                                                                       | Modal                        | Characteristics                             |                                 |                                       |                                                                   | φ0.00                           | 201        | 5 2017 | 2019 | 2021 | 2023      |  |
| Mode             | Annual<br>Unlinked<br>Passenger<br>Trips                                                                                                                              | Directly<br>Operated<br>VOMS | Purchased<br>Transportation<br>VOMS         | Annual Vehicle<br>Revenue Miles | Annual<br>Vehicle<br>Revenue<br>Hours |                                                                   | Unlinked Passenger Trip<br>Mile |            |        |      |      |           |  |
| Demand Response  | 64,047                                                                                                                                                                | 16                           | 0                                           | 597,848                         | 24,112                                |                                                                   | De                              | mand Respo | onse   |      |      |           |  |
| Total            | 64,047                                                                                                                                                                | 16                           | 0                                           | 597,848                         | 24,112                                |                                                                   | 0.3 —<br>0.25 —<br>0.2 —        |            | •      |      |      |           |  |
| Metrics          | Service E                                                                                                                                                             | fficiency                    | Service Effectiveness                       |                                 |                                       |                                                                   | 0.15                            |            |        |      |      |           |  |
| Mode             | OE per VRM                                                                                                                                                            | OE per VRH                   | UPT per VRM                                 | UPT per VRH                     | OE per UPT                            |                                                                   | 0.05 —                          |            |        |      |      | _         |  |
| Demand Response  | \$3.05                                                                                                                                                                | \$75.72                      | 0.1                                         | 2.7                             | \$28.51                               |                                                                   | 0 —                             | 2015       | 2017   | 2019 | 2021 | 2023      |  |
| Total            | \$3.05                                                                                                                                                                | \$75.72                      | 0.1                                         | 2.7                             | \$28.51                               |                                                                   |                                 |            |        |      |      | p. 1 ot 2 |  |