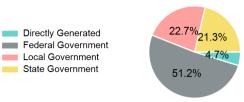

# **Sources of Operating Funds** Expended

| Total Operating    | \$894,531 |
|--------------------|-----------|
| State Government   | \$190,424 |
| Local Government   | \$203,332 |
| Federal Government | \$458,380 |
| Directly Generated | \$42,395  |
|                    |           |

#### **Operating Funding Sources**