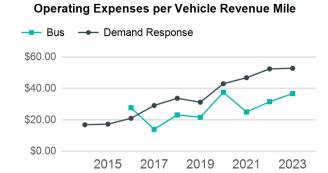

| Metrics Service Efficiency |                  | fficiency            | Service Effectiveness |             |                    |
|----------------------------|------------------|----------------------|-----------------------|-------------|--------------------|
| Mode                       | OE per VRM       | OE per VRH           | UPT per VRM           | UPT per VRH | OE per UPT         |
| Demand Response<br>Bus     | \$5.97<br>\$5.42 | \$116.48<br>\$139.67 | 0.1<br>0.1            | 2.2<br>3.8  | \$52.84<br>\$36.74 |
| Total                      | \$5.84           | \$120.69             | 0.1                   | 2.5         | \$48.38            |