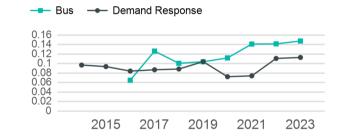

| 153,119                         | 7,412                                 |  |

| Metrics Service Efficiency |                  | fficiency            | Service Effectiveness |             |                    |
|----------------------------|------------------|----------------------|-----------------------|-------------|--------------------|
| Mode                       | OE per VRM       | OE per VRH           | UPT per VRM           | UPT per VRH | OE per UPT         |
| Demand Response<br>Bus     | \$5.97<br>\$5.42 | \$116.48<br>\$139.67 | 0.1<br>0.1            | 2.2<br>3.8  | \$52.84<br>\$36.74 |
| Total                      | \$5.84           | \$120.69             | 0.1                   | 2.5         | \$48.38            |

#### Unlinked Passenger Trip per Vehicle Revenue Mile



p. 1 of 2

# 2023 Annual Agency Profile - Blue River Services (NTD ID 50347)

# 2023 Funding Breakdown

| Summary o | f Operating | <b>Expenses</b> ( | (OE) |
|-----------|-------------|-------------------|------|
|-----------|-------------|-------------------|------|

Mode

Bus

**Total** 

**Demand Response** 

Operating

**Expenses** 

\$706,680

\$187,851

\$894,531

# **Sources of Operating Funds** Expended

| Total Operating    | \$894,531 |
|--------------------|-----------|
| State Government   | \$190,424 |
| Local Government   | \$203,332 |
| Federal Government | \$458,380 |
| Directly Generated | \$42,395  |
|                    |           |

#### **Operating Funding Sources**



# **Capital Funding Sources**





**Total Capital Funds Expended** 

Directly Generated Federal