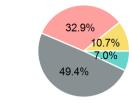

#### **Sources of Operating Funds Expended**

| Total Operating<br>Funds Expended | \$234,636 |
|-----------------------------------|-----------|
| Local Government                  | \$77,299  |
| State Government                  | \$25,053  |
| Directly Generated                | \$16,377  |
| Federal Government                | \$115,907 |
| •                                 |           |