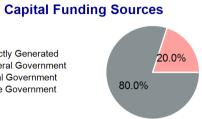

# **Sources of Capital Funds Expended**

| Directly Generated | \$0      |
|--------------------|----------|
| Federal Government | \$53,922 |
| Local Government   | \$13,480 |
| State Government   | \$0      |
|                    |          |

#### Directly Generated Federal Government Local Government State Government

Directly Generated

Federal Government

Local Government

State Government

**Total Capital Funds Expended** \$67,402