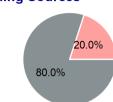

# Sources of Operating Funds Expended

| Funds Expended     | <b>4</b> 2,00 1,00 |  |
|--------------------|--------------------|--|
| Total Operating    | \$2,364,590        |  |
| State Government   | \$286,857          |  |
| Local Government   | \$633,983          |  |
| Federal Government | \$1,117,443        |  |
| Directly Generated | \$326,307          |  |
|                    |                    |  |

### **Operating Funding Sources**