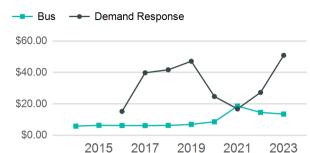

### Unlinked Passenger Trip per Vehicle Revenue Mile

**Service Efficiency Service Effectiveness Metrics** OE per VRM OE per VRH **UPT per VRM UPT per VRH** OE per UPT Mode \$105.38 7.8 \$13.54 \$7.67 Bus 0.6 **Demand Response** 1.9 \$7.34 \$96.64 \$50.90 0.1 \$102.52 \$17.51 **Total** \$7.57 0.4 5.9

Mode

**Demand Response** 

Bus

**Total** 

Operating

**Expenses** 

\$1,634,468

\$2,364,590