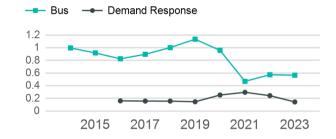

### Unlinked Passenger Trip per Vehicle Revenue Mile

**Service Efficiency Service Effectiveness Metrics** OE per VRM OE per VRH **UPT per VRM UPT per VRH** OE per UPT Mode \$105.38 7.8 \$13.54 \$7.67 Bus 0.6 **Demand Response** 1.9 \$7.34 \$96.64 \$50.90 0.1 \$102.52 \$17.51 **Total** \$7.57 0.4 5.9

### **Modal Characteristics**

| Mode            | Annual<br>Unlinked<br>Passenger<br>Trips | Directly<br>Operated<br>VOMS | Purchased<br>Transportation<br>VOMS | Annual Vehicle<br>Revenue Miles | Annual<br>Vehicle<br>Revenue<br>Hours |
|-----------------|------------------------------------------|------------------------------|-------------------------------------|---------------------------------|---------------------------------------|
| Bus             | 120,703                                  | 6                            | 0                                   | 213,102                         | 15,510                                |
| Demand Response | 14,343                                   | 6                            | 0                                   | 99,428                          | 7,555                                 |
| Total           | 135,046                                  | 12                           | 0                                   | 312,530                         | 23,065                                |