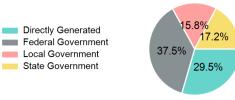

#### **Sources of Operating Funds Expended**

| Total Operating    | \$245,114 |
|--------------------|-----------|
| State Government   | \$42,248  |
| Local Government   | \$38,648  |
| Federal Government | \$91,857  |
| Directly Generated | \$72,361  |
|                    |           |

#### **Operating Funding Sources**