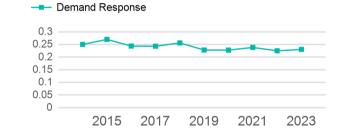

#### → Demand Response \$20.00 \$15.00 \$10.00 \$5.00 \$0.00 2015 2017 2019 2021 2023

Operating Expenses per Vehicle Revenue Mile

| Metrics         | Service E  | Service Efficiency |             | Service Effectiveness |            |  |
|-----------------|------------|--------------------|-------------|-----------------------|------------|--|
| Mode            | OE per VRM | OE per VRH         | UPT per VRM | UPT per VRH           | OE per UPT |  |
| Demand Response | \$3.43     | \$34.50            | 0.2         | 2.3                   | \$14.89    |  |
| Total           | \$3.43     | \$34.50            | 0.2         | 2.3                   | \$14.89    |  |