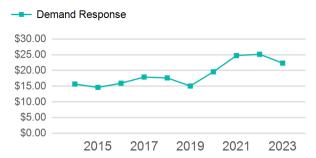

Transportation VOMS  7 | Unlinked Passenger Trips  Unlinked Passenger Trips  44,527  2  Purchased Transportation VOMS  Annual Vehicle Revenue Miles  7  314,008 |

**Revenue Vehicles** 

**Service Vehicles** 

**Facilities** 

| Metrics         | Service Efficiency |            | Service Effectiveness |             |            |
|-----------------|--------------------|------------|-----------------------|-------------|------------|
| Mode            | OE per VRM         | OE per VRH | UPT per VRM           | UPT per VRH | OE per UPT |
| Demand Response | \$3.17             | \$39.93    | 0.1                   | 1.8         | \$22.33    |
| Total           | \$3.17             | \$39.93    | 0.1                   | 1.8         | \$22.33    |

## Operating Expenses per Vehicle Revenue Mile



#### Unlinked Passenger Trip per Vehicle Revenue Mile



## 2023 Annual Agency Profile - Door County (NTD ID 50366)

## 2023 Funding Breakdown

Fare

| Summary | of | <b>Operating</b> | <b>Expenses</b> | (OE) |
|---------|----|------------------|-----------------|------|
|---------|----|------------------|-----------------|------|

### **Sources of Operating Funds Expended**

| Directly Generated<br>Federal Government | \$153,047<br>\$461,494<br>\$263,915 |
|------------------------------------------|-------------------------------------|
| Local Government<br>State Government     | \$263,915<br>\$116,034              |
| Total Operating<br>Funds Expended        | \$994,490                           |

#### **Operating Funding Sources**



### **Capital Funding Sources**



Operating

##