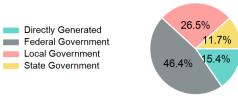

## 2023 Funding Breakdown

Fare

| Summary | of | <b>Operating</b> | <b>Expenses</b> | (OE) |
|---------|----|------------------|-----------------|------|
|---------|----|------------------|-----------------|------|

### **Sources of Operating Funds Expended**

| Directly Generated<br>Federal Government | \$153,047<br>\$461,494<br>\$263,915 |
|------------------------------------------|-------------------------------------|
| Local Government<br>State Government     | \$263,915<br>\$116,034              |
| Total Operating<br>Funds Expended        | \$994,490                           |

#### **Operating Funding Sources**

#### Directly Generated Federal Government Local Government State Government