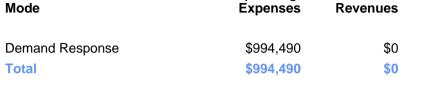

### **Sources of Operating Funds Expended**

| Directly Generated<br>Federal Government | \$153,047<br>\$461,494<br>\$263,915 |
|------------------------------------------|-------------------------------------|
| Local Government<br>State Government     | \$263,915<br>\$116,034              |
| Total Operating<br>Funds Expended        | \$994,490                           |