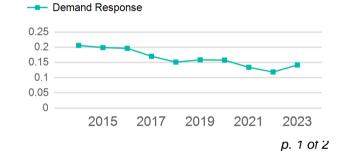

ed Passenger Trips  44,527  2  Purchased Transportation VOMS  Annual Vehicle Revenue Miles  7  314,008 |

**Revenue Vehicles** 

**Service Vehicles** 

**Facilities** 

| Metrics         | Service Efficiency |            | Service Effectiveness |             |            |
|-----------------|--------------------|------------|-----------------------|-------------|------------|
| Mode            | OE per VRM         | OE per VRH | UPT per VRM           | UPT per VRH | OE per UPT |
| Demand Response | \$3.17             | \$39.93    | 0.1                   | 1.8         | \$22.33    |
| Total           | \$3.17             | \$39.93    | 0.1                   | 1.8         | \$22.33    |

## Operating Expenses per Vehicle Revenue Mile



#### Unlinked Passenger Trip per Vehicle Revenue Mile



## 2023 Annual Agency Profile - Door County (NTD ID 50366)

## 2023 Funding Breakdown

Fare

| Summary | of | <b>Operating</b> | <b>Expenses</b> | (OE) |
|---------|----|------------------|-----------------|------|
|---------|----|------------------|-----------------|------|

### **Sources of Operating Funds Expended**

| Directly Generated<br>Federal Government | \$153,047<br>\$461,494<br>\$263,915 |
|------------------------------------------|-------------------------------------|
| Local Government<br>State Government     | \$263,915<br>\$116,034              |
| Total Operating<br>Funds Expended        | \$994,490                           |

#### **Operating Funding Sources**



### **Capital Funding Sources**



Operating

#### **Sources of Capital Funds Expended**

| I Capital Fun